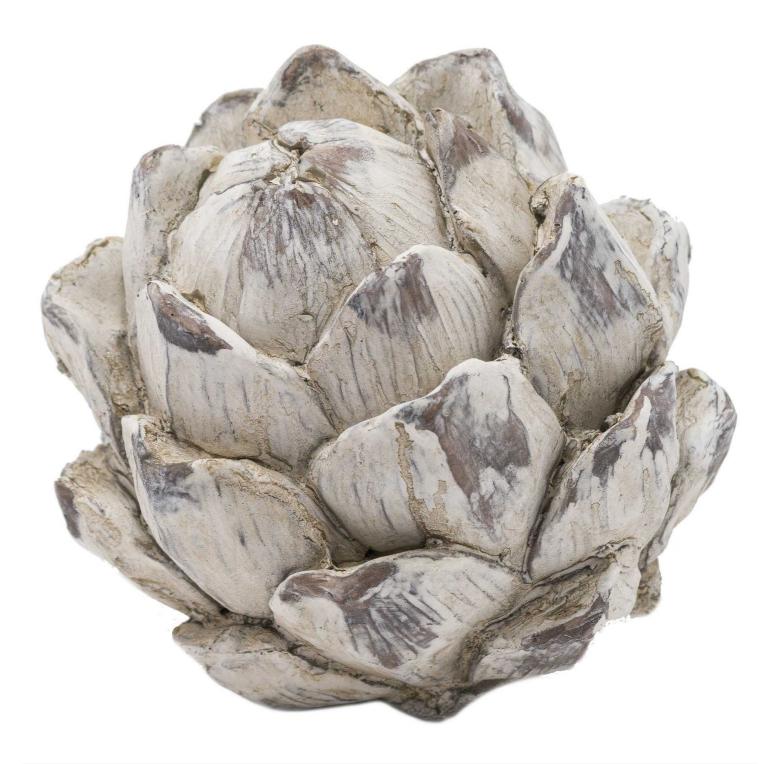

## Garda Decorative Small Artichoke

A perfect finishing touch in a goes-with-anything off-white. This small ornament is a stylist's favourite given its power to pull together a room's whole look when used in combination with other similarly toned accessorie

Characterful, subtly distressed ceramic glaze Handcrafted Perfect for neutral décor schemes

Code: 20791 Dimensions: 9L x 9W x 11H

Description

This is the Garda Decorative Small Artichoke. A perfect finishing touch in a goes-with-anything off-white. This small ornament is a stylist's favourite given its power to pull together a room's whole look when used in combination with other similarly toned accessories. Small but impactful in pulling together a room scheme, this ornament is available in two alternative sizes which we highly recommend using for a staggered sized display.