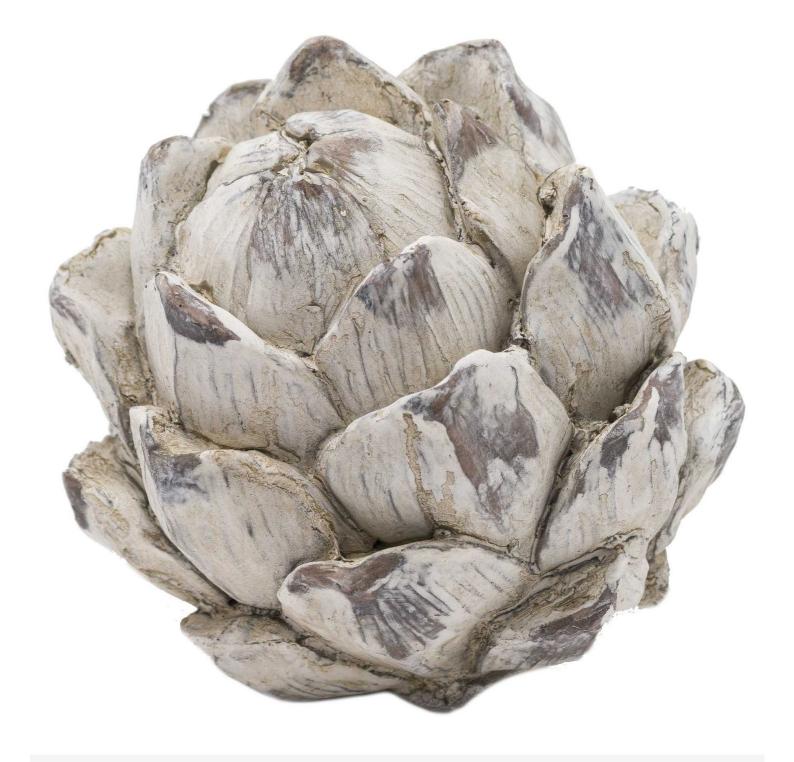

## Garda Decorative Small Artichoke

A perfect finishing touch in a goes-with-anything off-white. This small ornament is a stylist's favourite given its power to pull together a room's whole look when used in combination with other similarly toned accessori

Characterful, subtly distressed ceramic glaze

Handcrafted

Perfect for neutral décor schemes

Code: 20791 Dimensions: 9L x 9W x 11H

Description

This is the Garda Decorative Small Artichoke. A perfect finishing touch in a goes-with-anything off-white. This small ornament is a stylist's favourite given its power to pull together a room's whole look when used in combination with other similarly toned accessories. Small but impactful in pulling together a room scheme, this ornament is available in two alternative sizes which we highly recommend using for a staggered sized display.

## Specification

| Length:         9cm         Barcode:         5050140079188 |
|------------------------------------------------------------|
| <b>Length:</b> 9cm <b>Barcode:</b> 5050140079188           |
|                                                            |
| Height: 11cm Colour: Antique White, Stone                  |
| Width: 9cm Material: Ceramic                               |
| Weight:         0.35kg         Inner Qty:         1        |
| CBM: 0.0600 Outer Qty: 24                                  |
|                                                            |