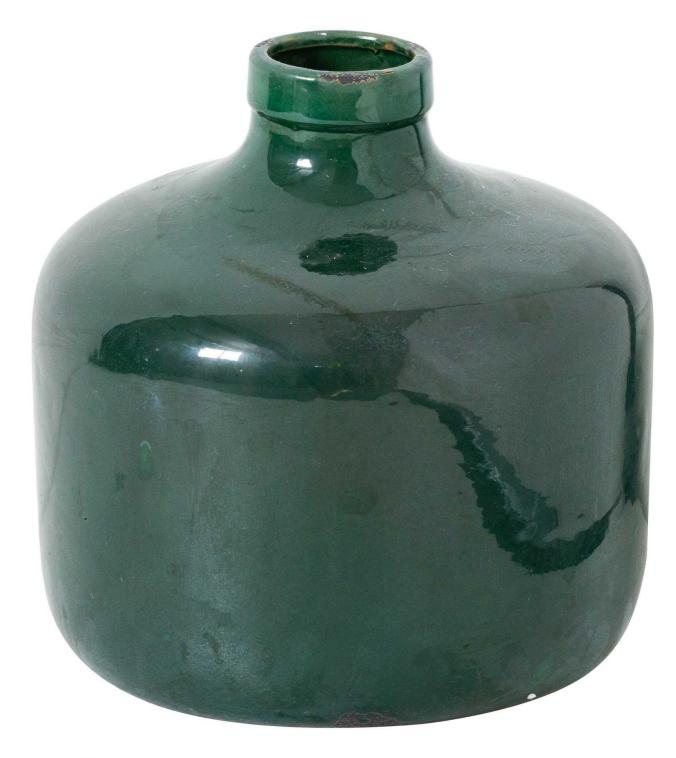

## Garda Emerald Glazed Chive Vase

Code: 21768 Dimensions: 23L x 23W x 23H

Description

## Specification

| Length: 23cm Barcode: 5050140176887   Height: 23cm Colour: Green   Width: 23cm Material: Ceramic   Weight: 1.60kg Inner Gty: 1   CBM: 0.0900 Outer Gty: 4 | Height: 23cm Colour: Green   Width: 23cm Material: Ceramic   Weight: 1.60kg Inner Qty: 1 |         |        |            |               |
|-----------------------------------------------------------------------------------------------------------------------------------------------------------|------------------------------------------------------------------------------------------|---------|--------|------------|---------------|
| Width: 23cm Material: Ceramic   Weight: 1.60kg Inner Qty: 1                                                                                               | Width: 23cm Material: Ceramic   Weight: 1.60kg Inner Qty: 1                              | Length: | 23cm   | Barcode:   | 5050140176887 |
| Weight: 1.60kg Inner Qty: 1                                                                                                                               | Weight: 1.60kg Inner Qty: 1                                                              | Height: | 23cm   | Colour:    | Green         |
| •                                                                                                                                                         |                                                                                          | Width:  | 23cm   | Material:  | Ceramic       |
| <b>CBM:</b> 0.0900 <b>Outer Qty:</b> 4                                                                                                                    | CBM: 0.0900 Outer Qty: 4                                                                 | Weight: | 1.60kg | Inner Qty: | 1             |
|                                                                                                                                                           |                                                                                          | CBM:    | 0.0900 | Outer Qty: | 4             |