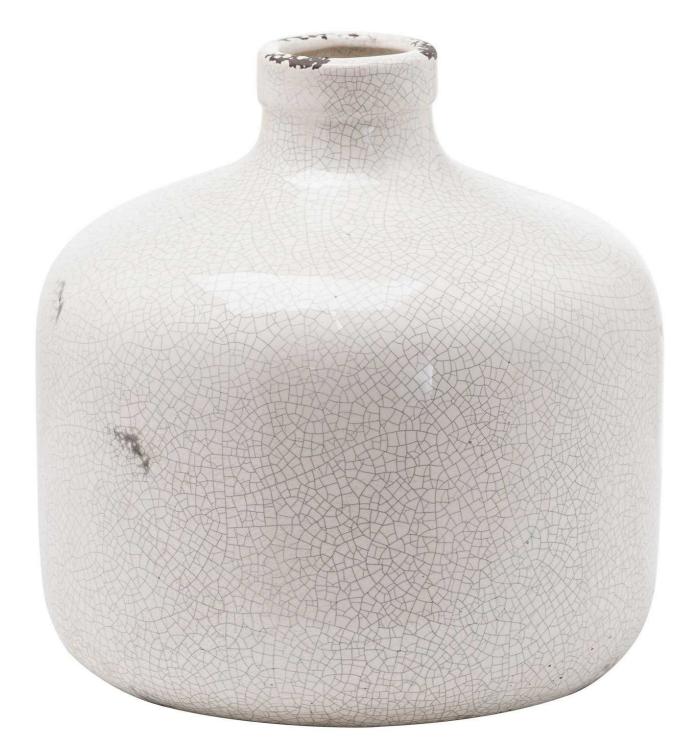

## Garda Glazed Chive Vase

A stylish and subtly distressed vase with a crackle glazed texture. The perfect addition for any space, ideal for short faux stems.

Characterful, subtly distressed ceramic glaze

Handcrafted

Perfect for neutral décor schemes

Code: 20785 Dimensions: 23L x 23W x 23H

Description

This is the Garda Glazed Chive Vase. A crackle glazed ceramic with distressed details which add wonderful character. Finished in a popular cream colourway, this slim-necked vase will set off any number of flower arrangements to perfection. Why not try it with our seeded eucalyptus stems, which can be bent or snipped to your desired height.