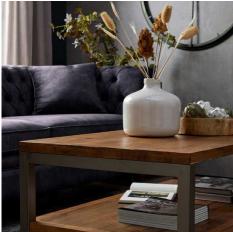

Handcrafted

Perfect for neutral décor schemes

Code: 20785 Dimensions: 23L x 23W x 23H

Description

This is the Garda Glazed Chive Vase. A crackle glazed ceramic with distressed details which add wonderful character. Finished in a popular cream colourway, this slim-necked vase will set off any number of flower arrangements to perfection. Why not try it with our seeded eucalyptus stems, which can be bent or snipped to your desired height.