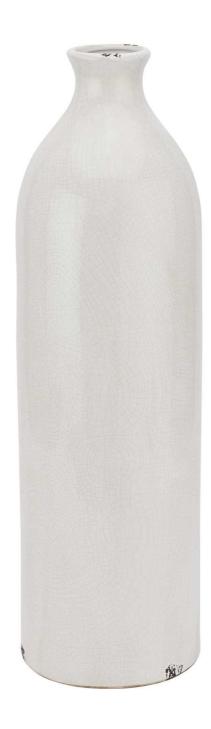

## Garda Glazed Gisela Vase

A stylish and subtly distressed vase with a crackle glazed texture. The perfect addition for any space, ideal for long stemmed faux flowers.

Characterful, subtly distressed ceramic glaze

Handcrafted

Perfect for neutral décor schemes

Code: 20782 Dimensions: 18L x 18W x 51H

Description

This is the Garda Glazed Gisela Vase. A crackle glazed ceramic with wonderful character and a popular cream colourway that will set off any number of flower arrangements to perfection. This tall, slim-necked, vase is perfect for longer stemmed flowers and foliage, such as our incredibly realistic faux eucalyptus and dried pampas stems.