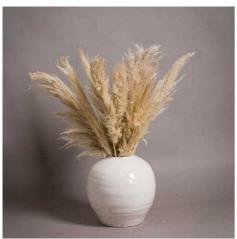

## Description

This is the Garda Glazed Regola Vase. A crackle glazed ceramic with wonderful character and a popular cream colourway that will set off any number of flower arrangements to perfection. This round vase is perfect for longer stemmed flowers and foliage, such as our incredibly realistic faux hydrangea and eucalyptus stems.