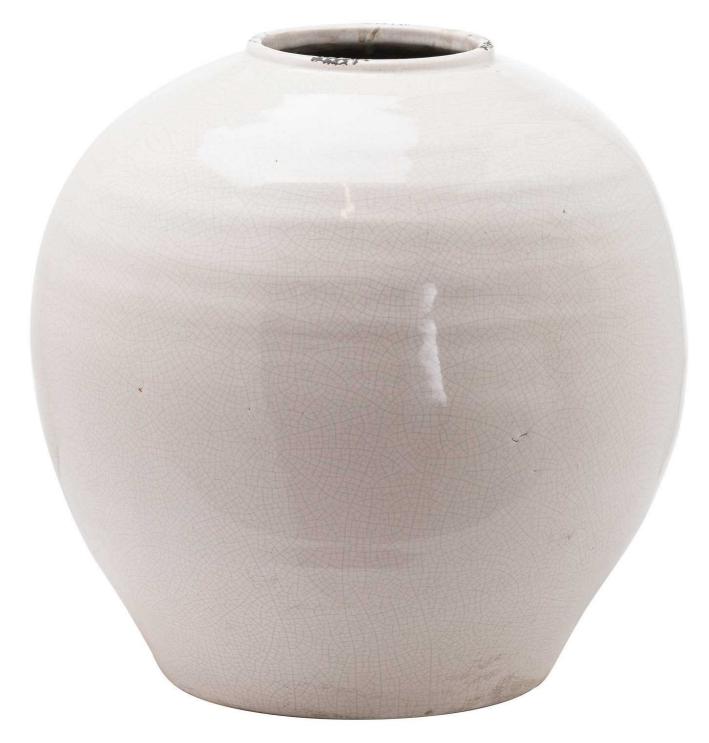

## Garda Glazed Large Regola Vase

Code: 20863 Dimensions: 37L x 37W x 38H

## Description

This is the Garda Glazed Regola Vase. A crackle glazed ceramic with wonderful character and a popular cream colourway that will set off any number of flower arrangements to perfection. This round vase is perfect for longer stemmed flowers and foliage, such as our incredibly realistic faux hydrangea and eucalyptus stems.

## Specification

| Height: 38cm Colour: White   Width: 37cm Material: Ceramic   Weight: 11.0kg Inner Qty: 1   CBM: 0.0700 Outer Qty: 1 | Length: 37cm Barcode: 5050140086384      |
|---------------------------------------------------------------------------------------------------------------------|------------------------------------------|
| Weight: 11.0kg Inner Qty: 1                                                                                         | Height: 38cm Colour: White               |
|                                                                                                                     | Width: 37cm Material: Ceramic            |
| <b>CBM:</b> 0.0700 <b>Outer Qty:</b> 1                                                                              | Weight: 11.0kg Inner Qty: 1              |
|                                                                                                                     | <b>CBM</b> : 0.0700 <b>Outer Qty</b> : 1 |