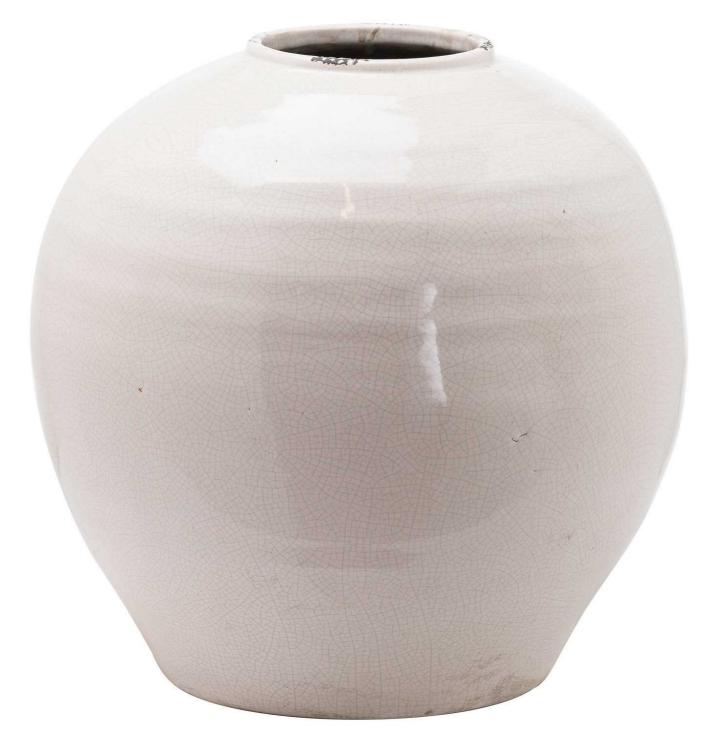

## Garda Glazed Large Regola Vase

Code: 20863 Dimensions: 37L x 37W x 38H

## Description

This is the Garda Glazed Regola Vase. A crackle glazed ceramic with wonderful character and a popular cream colourway that will set off any number of flower arrangements to perfection. This round vase is perfect for longer stemmed flowers and foliage, such as our incredibly realistic faux hydrangea and eucalyptus stems.

## Specification

| Length: | 37cm   | Barcode:   | 5050140086384 |
|---------|--------|------------|---------------|
| Height: | 38cm   | Colour:    | White         |
| Width:  | 37cm   | Material:  | Ceramic       |
| Weight: | 11.0kg | Inner Qty: | 1             |
| CBM:    | 0.0700 | Outer Qty: | 1             |
|         |        |            |               |
|         |        |            |               |