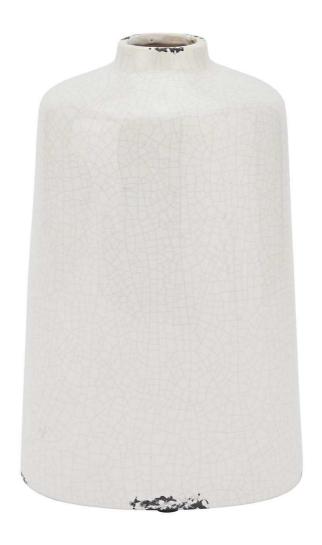

## Garda Glazed Liv Vase

A stylish and subtly distressed vase with a crackle glazed texture. The perfect addition for any space, ideal for short stemmed faux flowers.

Characterful, subtly distressed ceramic glaze

Handcrafted

Perfect for neutral décor schemes

Code: 20784 Dimensions: 18L x 18W x 28H

Description

This is the Garda Glazed Liv Vase. A crackle glazed ceramic with wonderful character and a popular cream colourway that will set off any number of flower arrangements to perfection. This vase is perfect for faux flowers and foliage, such as our dried natural fan palms.