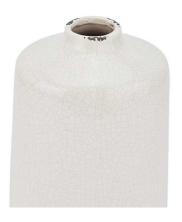

## Garda Glazed Liv Vase

A stylish and subtly distressed vase with a crackle glazed texture. The perfect addition for any space, ideal for short stemmed faux flowers.

Characterful, subtly distressed ceramic glaze

Handcrafted

Perfect for neutral décor schemes

Code: 20784 Dimensions: 18L x 18W x 28H

Description

This is the Garda Glazed Liv Vase. A crackle glazed ceramic with wonderful character and a popular cream colourway that will set off any number of flower arrangements to perfection. This vase is perfect for faux flowers and foliage, such as our dried natural fan palms.