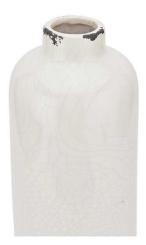

## Garda Glazed Raine Vase

A stylish and subtly distressed vase with a crackle glazed texture. The perfect addition for any space, ideal for long stemmed faux flowers.

Characterful, subtly distressed ceramic glaze

Handcrafted Perfect for neutral décor schemes

Code: 20783 Dimensions: 15L x 15W x 49H

Description

This is the Garda Glazed Raine Vase. A crackle glazed ceramic with wonderful character and a popular cream colourway that will set off any number of flower arrangements to perfection. This tall, slim-necked, vase is perfect for longer stemmed flowers and foliage, such as our incredibly realistic taux eucalyptus and dried pampas stems.