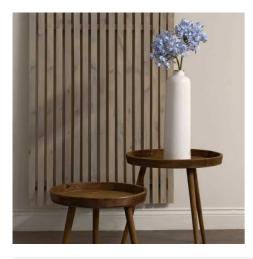

Handcrafted Perfect for neutral décor schemes

Code: 20783 Dimensions: 15L x 15W x 49H

Description

This is the Garda Glazed Raine Vase. A crackle glazed ceramic with wonderful character and a popular cream colourway that will set off any number of flower arrangements to perfection. This tall, slim-necked, vase is perfect for longer stemmed flowers and foliage, such as our incredibly realistic taux eucalyptus and dried pampas stems.