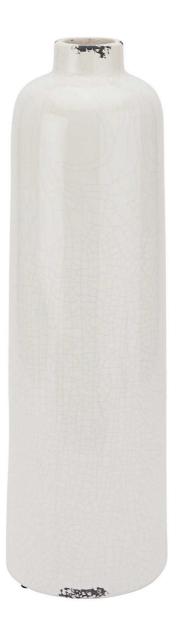

## Garda Glazed Raine Vase

A stylish and subtly distressed vase with a crackle glazed texture. The perfect addition for any space, ideal for long stemmed faux flowers.

Characterful, subtly distressed ceramic glaze

Handcrafted Perfect for neutral décor schemes

Code: 20783 Dimensions: 15L x 15W x 49H

Description

This is the Garda Glazed Raine Vase. A crackle glazed ceramic with wonderful character and a popular cream colourway that will set off any number of flower arrangements to perfection. This tall, slim-necked, vase is perfect for longer stemmed flowers and foliage, such as our incredibly realistic taux eucalyptus and dried pampas stems.