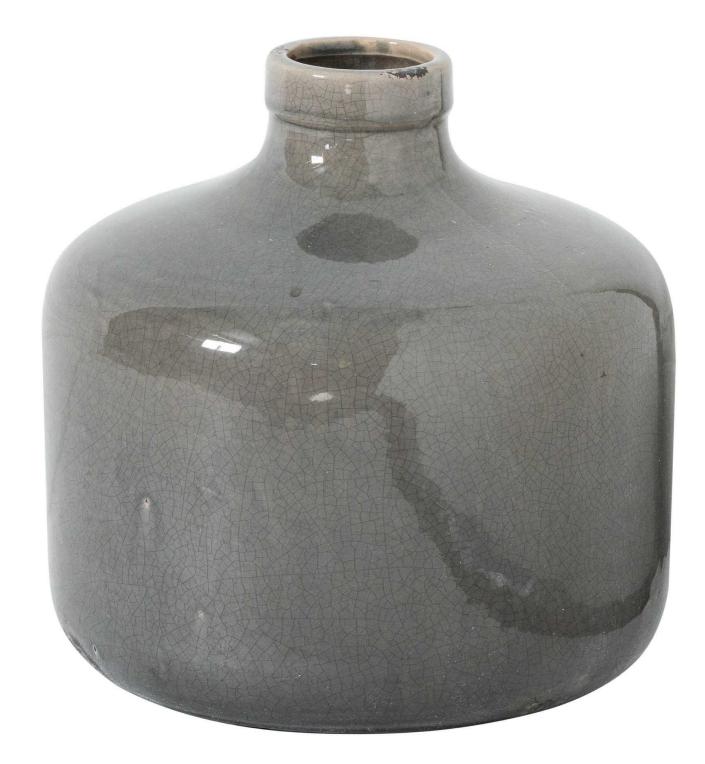

## Garda Grey Glazed Chive Vase

Characterful, subtly distressed ceramic glaze Handcrafted Popular grey colourway

## Code: 21767 Dimensions: 23L x 23W x 23H

Description

Specification

| Length: 23cm Barcode: 5050140176788   Height: 23cm Colour: Grey   Width: 23cm Material: Ceramic   Weight: 1.60kg Inner Qty: 1   GBM: 0.0900 Outer Qty: 4 |         |        |            |               |
|----------------------------------------------------------------------------------------------------------------------------------------------------------|---------|--------|------------|---------------|
| Width: 23cm Material: Ceramic   Weight: 1.60kg Inner Qty: 1                                                                                              | Length: | 23cm   | Barcode:   | 5050140176788 |
| Weight: 1.60kg Inner Qty: 1                                                                                                                              | Height: | 23cm   | Colour:    | Grey          |
|                                                                                                                                                          | Width:  | 23cm   | Material:  | Ceramic       |
| CBM: 0.0900 Outer Qty: 4                                                                                                                                 | Weight: | 1.60kg | Inner Qty: | 1             |
|                                                                                                                                                          | CBM:    | 0.0900 | Outer Qty: | 4             |