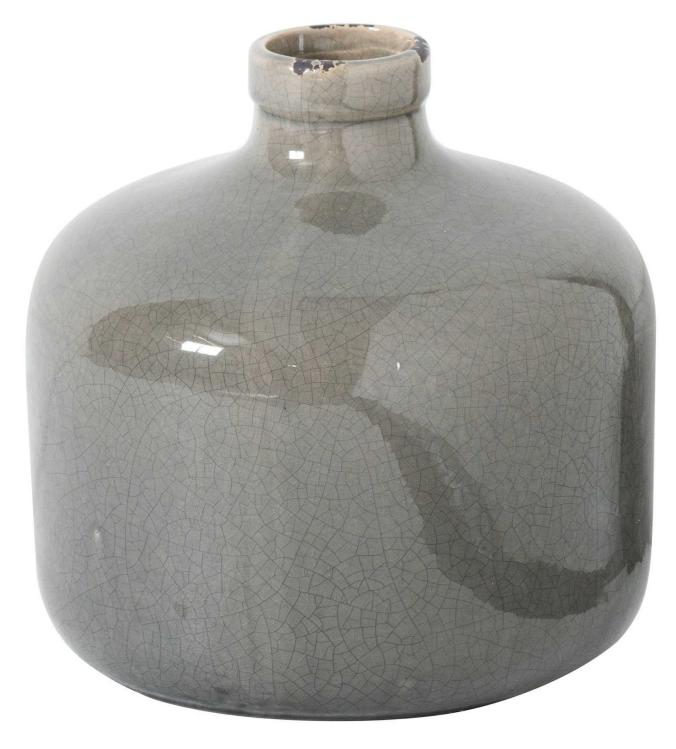

## Garda Grey Glazed Eve Vase

Code: 21770 Dimensions: 29L x 29W x 29H

Description

## Specification

| Length: 29cm Barcode: 5050140177082   Height: 29cm Colour: Grey   Width: 29cm Material: Ceramic   Weight: 3.80kg Inner Oty: 1   CBM: 0.0400 Outer Oty: 1 | Height: 29cm Colour: Grey   Width: 29cm Material: Ceramic   Weight: 3.80kg Inner Qty: 1 |         |        |            |               |
|----------------------------------------------------------------------------------------------------------------------------------------------------------|-----------------------------------------------------------------------------------------|---------|--------|------------|---------------|
| Width: 29cm Material: Ceramic   Weight: 3.80kg Inner Qty: 1                                                                                              | Width: 29cm Material: Ceramic   Weight: 3.80kg Inner Qty: 1                             | Length: | 29cm   | Barcode:   | 5050140177082 |
| Weight: 3.80kg Inner Qty: 1                                                                                                                              | Weight: 3.80kg Inner Qty: 1                                                             | Height: | 29cm   | Colour:    | Grey          |
|                                                                                                                                                          |                                                                                         | Width:  | 29cm   | Material:  | Ceramic       |
| <b>CBM:</b> 0.0400 <b>Outer Qty:</b> 1                                                                                                                   | CBM: 0.0400 Outer Qty: 1                                                                | Weight: | 3.80kg | Inner Qty: | 1             |
|                                                                                                                                                          |                                                                                         | CBM:    | 0.0400 | Outer Qty: | 1             |