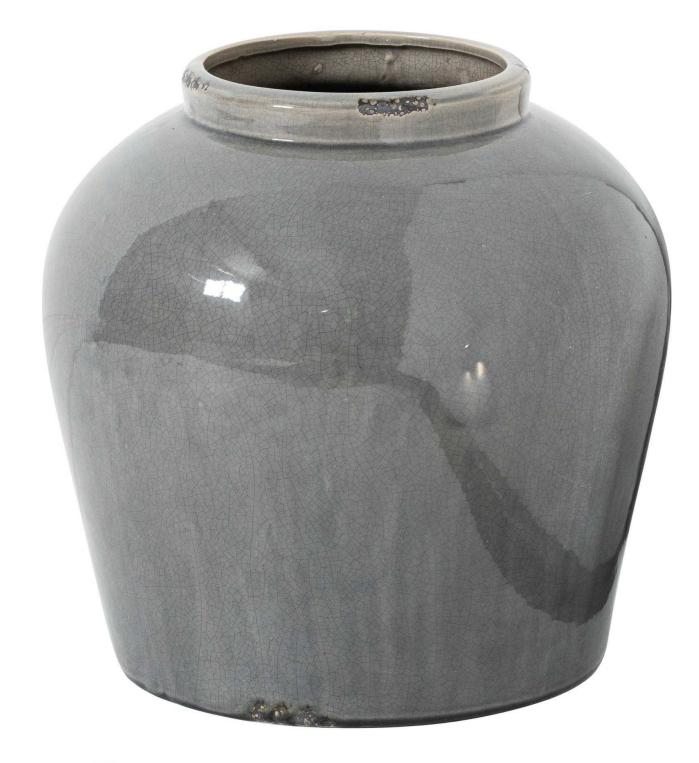

## Garda Grey Glazed Juniper Vase

Characterful, subtly distressed ceramic glaze Handcrafted Popular grey colourway

## Code: 21772 Dimensions: 37L x 37W x 37H

Description

Specification

| Length:: 37cm Barcode: 5050140177280   Height: 37cm Colour: Grey   Width: 37cm Material: Ceramic   Weight: 13.0kg Inner Oty: 1   CBM:: 0.0800 Outer Oty: 1 |         |        |            |               |
|------------------------------------------------------------------------------------------------------------------------------------------------------------|---------|--------|------------|---------------|
| Width: 37cm Material: Ceramic   Weight: 13.0kg Inner Qty: 1                                                                                                | Length: | 37cm   | Barcode:   | 5050140177280 |
| Weight: 13.0kg Inner Qty: 1                                                                                                                                | Height: | 37cm   | Colour:    | Grey          |
|                                                                                                                                                            | Width:  | 37cm   | Material:  | Ceramic       |
| CBM: 0.0800 Outer Oty: 1                                                                                                                                   | Weight: | 13.0kg | Inner Qty: | 1             |
| oblin. 0.0000                                                                                                                                              | CBM:    | 0.0800 | Outer Qty: | 1             |