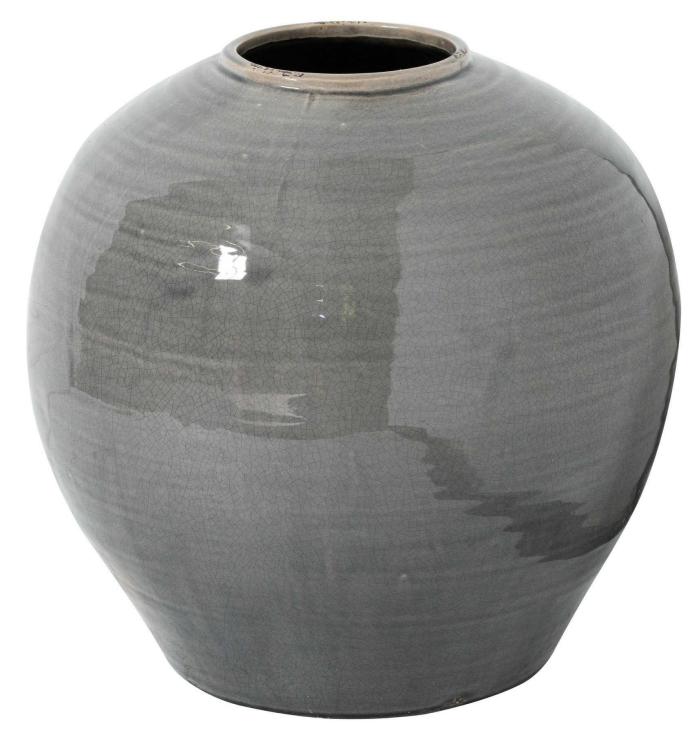

## Garda Grey Glazed Regola Vase

Code: 21777

Dimensions: 37L x 37W x 38H

## Description

This luxurious ceramic vessel showcases a subtly distressed grey glaze that creates an interplay of light and shadow across its artistically textured surface. The modern silhouette melds seamlessly with diverse interior schemes, making it an assured seller for design-conscious clientele. For maximum visual impact, pair this statement piece with its collection companions - the Garda Grey Glazed Tiber Vase or Juniper Vase - to create compeling multi-height displays. The neutral palette and versalle proportions appeal to minimalist and contemporary aesthetics alike, while its facilit finish adds intrigue whether styled solo or embellished with dried botancials. Coordinate with the Darry Ellipse Stone Vase or Bloomville Stone Ginger Jar for a curated, gallery-worthy arrangement that will resonate with customers seeking refined home accessories

## Specification

| Length: | 37cm   | Barcode:   | 5050140177785 |
|---------|--------|------------|---------------|
| Height: | 38cm   | Colour:    | Grey          |
| Width:  | 37cm   | Material:  | Ceramic       |
| Weight: | 11.0kg | Inner Qty: | 1             |
| CBM:    | 0.0700 | Outer Qty: | 1             |
|         |        |            |               |
|         |        |            |               |