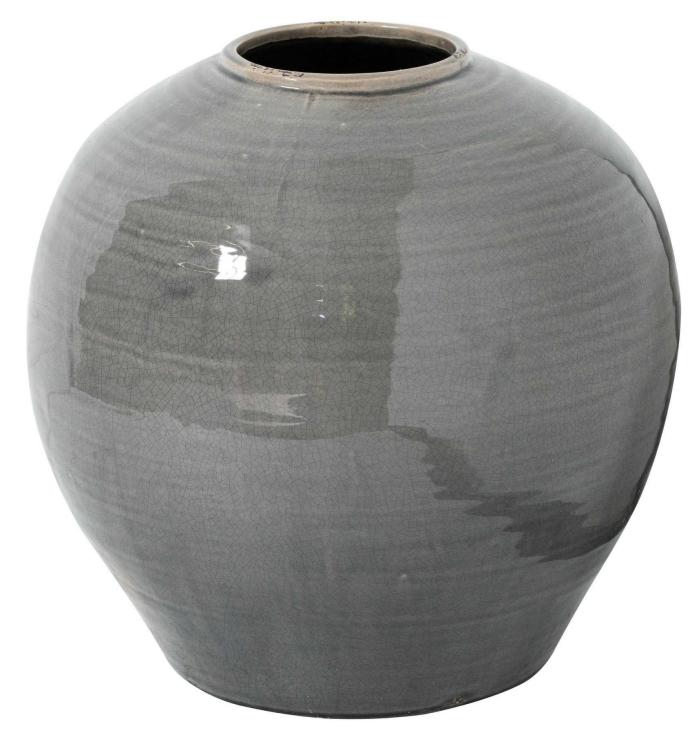

## Garda Grey Glazed Regola Vase

Code: 21777 Dimensions: 37L x 37W x 38H

Description

## Specification

| Length: 37cm Barcode: 5050140177785   Height: 38cm Colour: Grey   Width: 37cm Material: Ceramic   Weight: 11.0kg Inner Oty: 1   CBM: 0.0700 Outer Qty: 1 | Height: 38cm Colour: Grey   Width: 37cm Material: Ceramic   Weight: 11.0kg Inner Qty: 1 |         |        |            |               |
|----------------------------------------------------------------------------------------------------------------------------------------------------------|-----------------------------------------------------------------------------------------|---------|--------|------------|---------------|
| Width: 37cm Material: Ceramic   Weight: 11.0kg Inner Qty: 1                                                                                              | Width: 37cm Material: Ceramic   Weight: 11.0kg Inner Qty: 1                             | Length: | 37cm   | Barcode:   | 5050140177785 |
| Weight: 11.0kg Inner Qty: 1                                                                                                                              | Weight: 11.0kg Inner Qty: 1                                                             | Height: | 38cm   | Colour:    | Grey          |
|                                                                                                                                                          |                                                                                         | Width:  | 37cm   | Material:  | Ceramic       |
| <b>CBM:</b> 0.0700 <b>Outer Qty:</b> 1                                                                                                                   | CBM: 0.0700 Outer Qty: 1                                                                | Weight: | 11.0kg | Inner Qty: | 1             |
|                                                                                                                                                          |                                                                                         | CBM:    | 0.0700 | Outer Qty: | 1             |