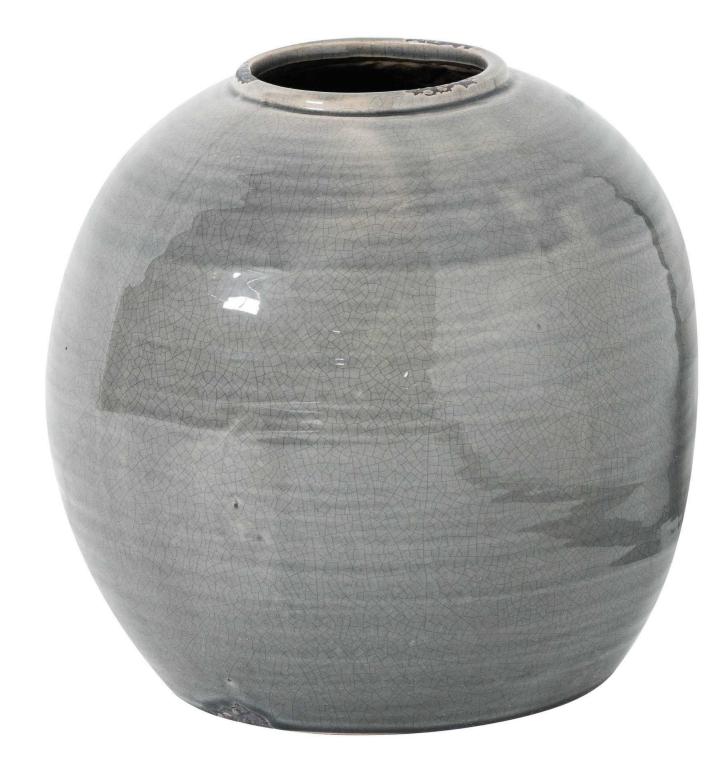

## Garda Grey Glazed Tiber Vase

Expertly glazed ceramic vase featuring unique distressing and sophisticated grey tones. Each piece showcases individual character through artisanal finishing. Pairs flawlessly with the complete Garda collection

## Description

A thoughtfully crafted vessel that showcases a sophisticated distressed ceramic glaze in versatile grey tones, this exceptional vase merges traditional artisanship with contemporary style. The subtle weathering effect adds depth and character, making each piece uniquely expressive. Perfect for modern interiors, it harmonizes beaufilully with the coordinating Garda collection, including the tailer Juniper vase and complementary Raine design for a curated display. For an artful arrangement, pair with the Matt White Ceramic Column Candit Holder or crown your creation with a Large White Orchid in Stone Pot - the neutral palette allows for endless styling possibilities while maintaining sophisticated appeal for discerning retail customers