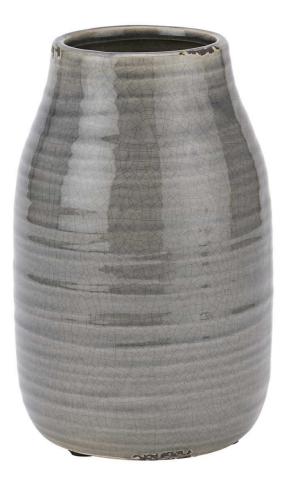

Garda Grey Stefanie Vase

This is the Garda Grey Stefanie Vase. A crackle glazed ceramic with distressed details which add wonderful character. Finished in a popular grey colourway, this vase will set off any number of flower arrangements to perfection, especially smaller stems like our faux ranunculus.