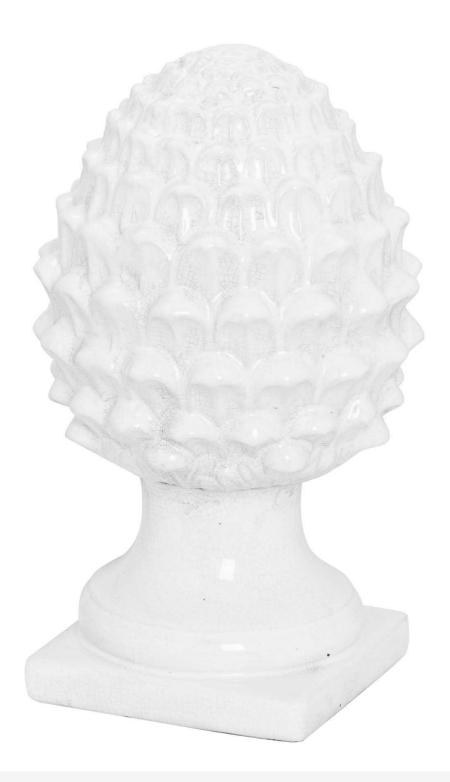

## Garda White Decorative Acorn

Decoration inspired by nature
Subtly distressed, crackle glaze

Code: 21758 Dimensions: 20L x 20W x 35H

Description

Specification

| Length:         20cm         Barcode:         5050140175880           Height:         35cm         Colour:         White           Width:         20cm         Material:         Ceramic           Weight:         3.50kg         Inner Otty:         1           CBM:         0.0500         Outer Oty:         2 |         |        |            |               |  |
|--------------------------------------------------------------------------------------------------------------------------------------------------------------------------------------------------------------------------------------------------------------------------------------------------------------------|---------|--------|------------|---------------|--|
| Width:         20cm         Material:         Ceramic           Weight:         3.50kg         Inner Qty:         1                                                                                                                                                                                                | Length: | 20cm   | Barcode:   | 5050140175880 |  |
| Weight: 3.50kg Inner Qty: 1                                                                                                                                                                                                                                                                                        | Height: | 35cm   | Colour:    | White         |  |
|                                                                                                                                                                                                                                                                                                                    | Width:  | 20cm   | Material:  | Ceramic       |  |
| <b>CBM:</b> 0.0500 <b>Outer Qty:</b> 2                                                                                                                                                                                                                                                                             | Weight: | 3.50kg | Inner Qty: | 1             |  |
|                                                                                                                                                                                                                                                                                                                    | CBM:    | 0.0500 | Outer Qty: | 2             |  |