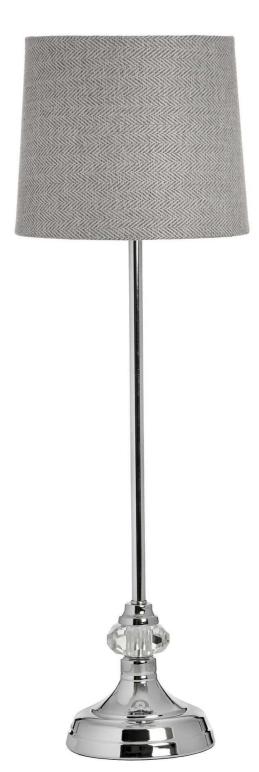

## Genoa Chrome Table Lamp

A striking sleek lamp base combined with a timeless grey herringbone shade. It's the perfect addition to create a luxurious aesthetic.

Handcrafted

A classic addition to any room

Code: 17595 Dimensions: 20L x 20W x 62H

Description

This is the Genoa Chrome Table Lamp. A lamp that displays understated luxury, featuring details such as chrome finishes, a grey and white herringbone shade and hand-out glass at the top of the base. Timeless and classic, a piece that'll enhance existing interior and continue to over the years.