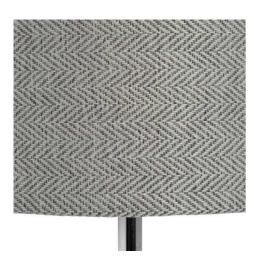

## Genoa Chrome Table Lamp

A striking sleek lamp base combined with a timeless grey herringbone shade. It's the perfect addition to create a luxurious aesthetic.

Handcrafted

A classic addition to any room

Code: 17595 Dimensions: 20L x 20W x 62H

Description

This is the Genoa Chrome Table Lamp. A lamp that displays understated luxury, featuring details such as chrome finishes, a grey and white herringbone shade and hand-out glass at the top of the base. Timeless and classic, a piece that'll enhance existing interior and continue to over the years.