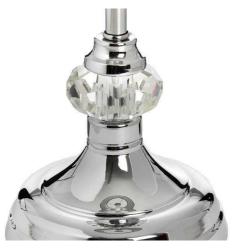

Code: 17595 Dimensions: 20L x 20W x 62H

Description

This is the Genoa Chrome Table Lamp. A lamp that displays understated luxury, featuring details such as chrome finishes, a grey and white herringbone shade and hand-out glass at the top of the base. Timeless and classic, a piece that'll enhance existing interior and continue to over the years.