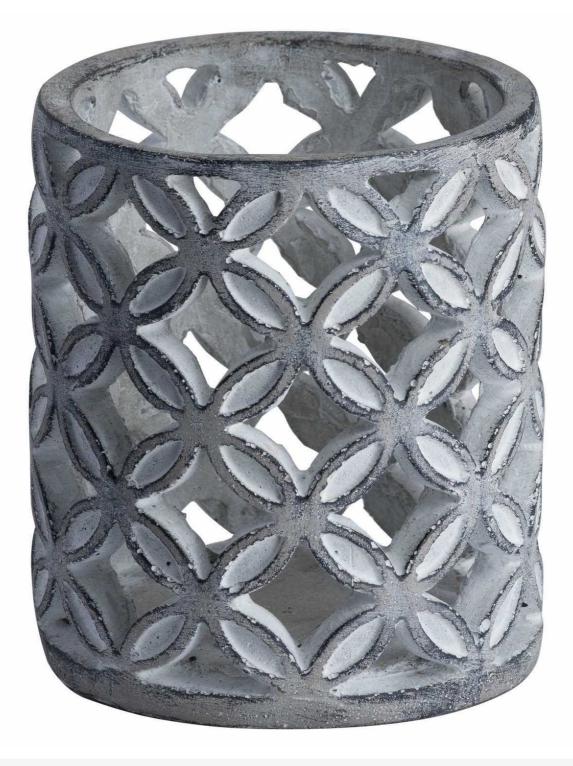

## Geometric Stone Candle Hurricane

Handcrafted Beautifully made and incredibly stylish

Code: 19825 Dimensions: 12L x 12W x 14H

Description

This is the Geometric Stone Candle Hurricane, this product has been left with a natural grey/white stone finish which has been complemented by the geometric pattern, add a candle to this item for an eye catching effect. Thanks to the natural and rustic feel of this product it will fit into many interior decor schemes and is extremely on trend. Be sure to take a look at 19826 for the larger version. For the use of LED faux candles.