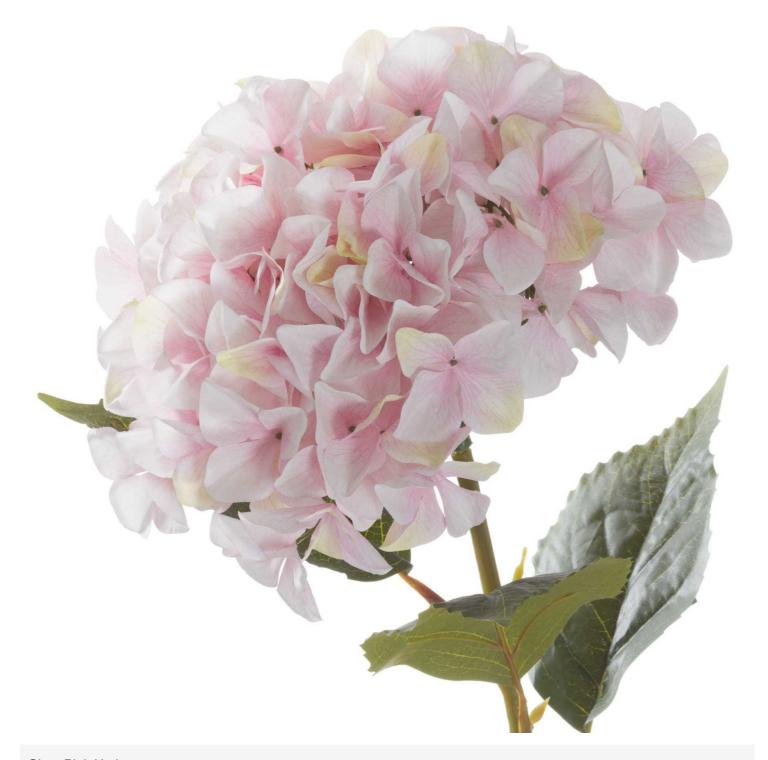

## Giant Pink Hydrangea

 $A \ huge, yet perfectly proportioned and exquisitely \ detailed \ stem \ perfect \ for \ making \ an \ impact \ in \ homes \ and \ venues.$ 

Handcrafted

From the popular 'Recipe Collection'

Code: 21069 Dimensions: 36L x 36W x 115H

Description

This is the Giant Pink Hydrangea. A huge, yet perfectly proportioned and exquisitely detailed stem perfect for making an impact in homes and venues. Each stem has floristry points at regular intervals enabling it to be cut down in height if need be (wire snippers required). As few as three of these gorgeously full blooms is all that's needed to make a real statement.