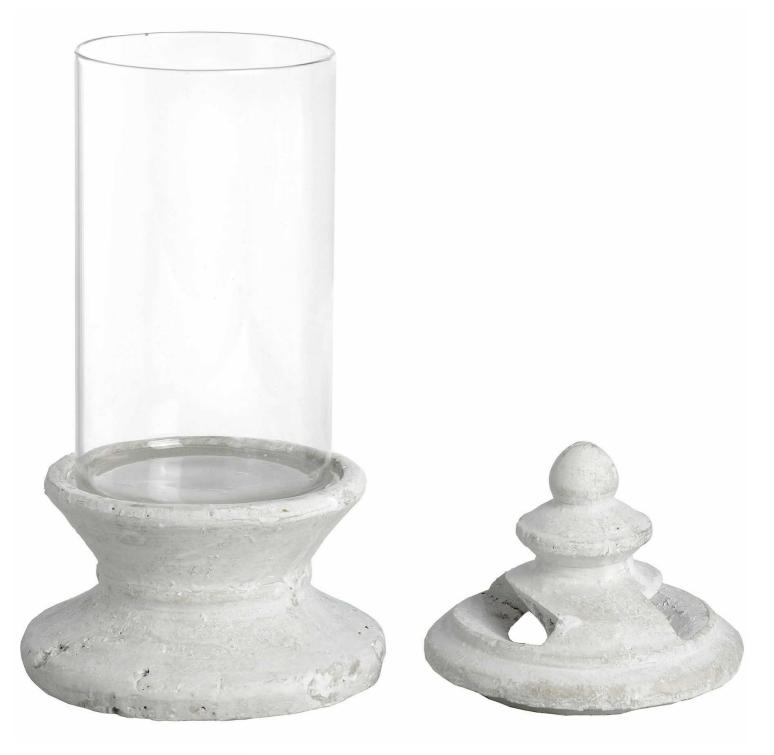

## **Glass Candle Holder**

Timeless huricane lantern design Handcrafted Stylish and elegant design

Code: 16210 Dimensions: 14L x 14W x 33H

Description

Glass Candle Holder. For the use of LED faux candles.

Specification

| Height: 33cm Colour: White   Width: 14cm Material: Stone   Weight: 3.50kg Inner Qty: 1   CBM: 0.0200 Outer Qty: 1 | Length: | 14cm   | Barcode:   | 5050140621097 |
|-------------------------------------------------------------------------------------------------------------------|---------|--------|------------|---------------|
| Weight: 3.50kg Inner Qty: 1                                                                                       | Height: | 33cm   | Colour:    | White         |
|                                                                                                                   | Width:  | 14cm   | Material:  | Stone         |
| CBM: 0.0200 Outer Qty: 1                                                                                          | Weight: | 3.50kg | Inner Qty: | 1             |
|                                                                                                                   | CBM:    | 0.0200 | Outer Qty: | 1             |