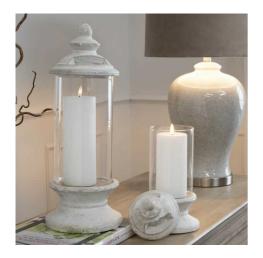

## **Glass Candle Holder**

Timeless huricane lantern design Handcrafted Stylish and elegant design

Code: 16210 Dimensions: 14L x 14W x 33H

Description

Glass Candle Holder. For the use of LED faux candles.

Candle Type: Use With LED Faux Candles Only

© 2024 Hill Interiors, All Right Reserved