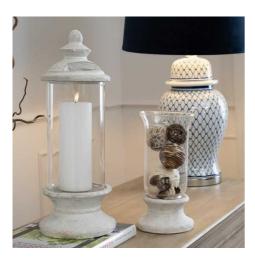

## Glass Lamp Large

A perfect fit with neutral / stoneware trends Handcrafted Stylish and elegant design

Code: 9016

Dimensions: 17L x 17W x 44H

Description

Glass candle lantern. Stone effect top and base with antiqued finish. For the use of LED faux candles.