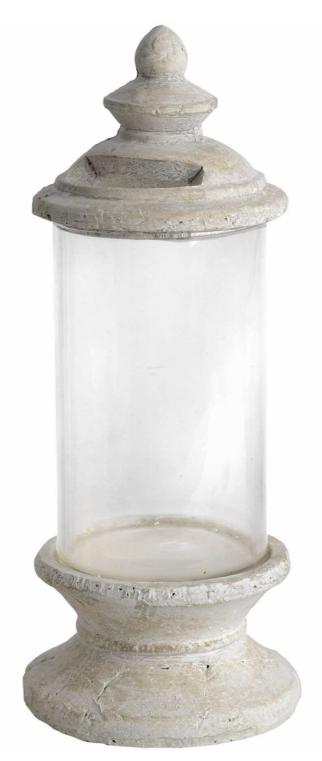

## Glass Lamp Large

A perfect fit with neutral / stoneware trends Handcrafted Stylish and elegant design

Code: 9016

Dimensions: 17L x 17W x 44H

Description

Glass candle lantern. Stone effect top and base with antiqued finish. For the use of LED faux candles.

## Specification

| Length:                                     | 17cm   | Barcode:   | 5050140901601 |
|---------------------------------------------|--------|------------|---------------|
| Height:                                     | 44cm   | Colour:    | Cream         |
| Width:                                      | 17cm   | Material:  | Glass, Stone  |
| Weight:                                     | 3.00kg | Inner Qty: | 1             |
| CBM:                                        | 0.0300 | Outer Qty: | 2             |
|                                             |        |            |               |
| Candle Type: Use With LED Faux Candles Only |        |            |               |