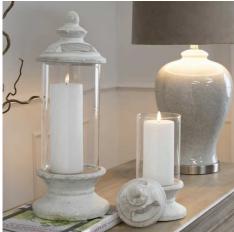

## Glass Lamp Large

A perfect fit with neutral / stoneware trends Handcrafted Stylish and elegant design

Code: 9016

Dimensions: 17L x 17W x 44H

Description

Glass candle lantern. Stone effect top and base with antiqued finish. For the use of LED faux candles.