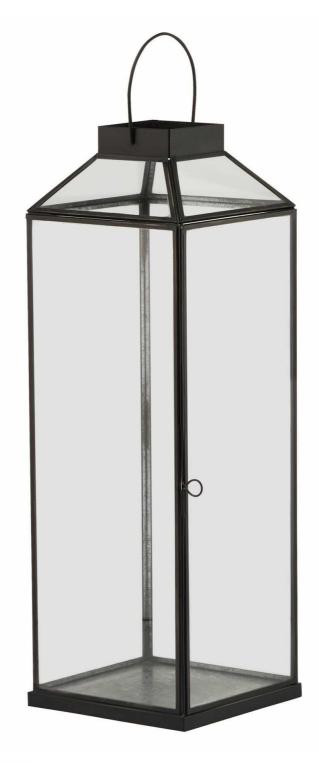

## Glass Top Large Black Lantern

This contemporary black metal lantern creates dramatic ambiance. Perfect centerpiece for modern spaces. Pairs beautifully with stone and ceramic accessories

LED candle compatible interior

## Description

Modern design meets ambient functionality in this striking black metal lantern, featuring clean geometric lines and a sleek glass top that creates a stunning interplay of light and shadow. The contemporary silhouette brings architectural interest to any space while providing the perfect showcase for LED wax candles, creating a safe and atmospheric lighting solution. For maximum visual impact, pair with its smaller companion piece to create a dynamic-level display, and complement with the Athens Stone Hurricane Lantern for textural contrast. The Garda Crey Clazed Regola Vase and Platform Bouquet Vase in Sage Green make ideal companions, introducing organic forms that balance the lantern's linear geometry. Complete the arrangement with the distinctive Namal Grey Queen Chess Pieco to add a layer of sculptural intrigue to your retail display. This carefully considered collection offers your customers endless possibilities for creating cohesive, designer-worthy spaces.

## Specification

| Length: | 17cm   | Barcode:   | 5050140230282 |
|---------|--------|------------|---------------|
| Height: | 51cm   | Colour:    | Black         |
| Width:  | 17cm   | Material:  | Glass, Metal  |
| Weight: | 2.45kg | Inner Qty: | 1             |
| CBM:    | 0.1700 | Outer Qty: | 4             |
|         |        |            |               |