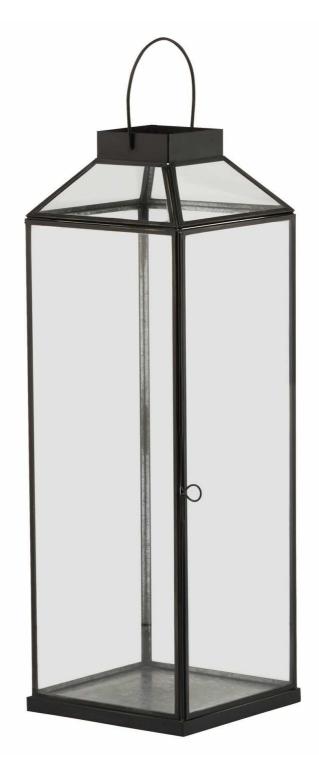

Glass Top Large Black Lantern

This is the Glass Top Large Black Lantern. This stylish black metal lantern is a contemporary style statement that will add not ambience and interest to a space. Additional sizes available in the same style for impactful staggered height displays. Finish the look with one of our realistic LED wax candles.

## Specification

| Length:                                     | 17cm   | Barcode:   | 5050140230282 |
|---------------------------------------------|--------|------------|---------------|
| Height:                                     | 51cm   | Colour:    | Black         |
| Width:                                      | 17cm   | Material:  | Glass, Metal  |
| Weight:                                     | 2.45kg | Inner Qty: | 1             |
| CBM:                                        | 0.1700 | Outer Qty: | 4             |
|                                             |        |            |               |
| Candle Type: Use With LED Faux Candles Only |        |            |               |