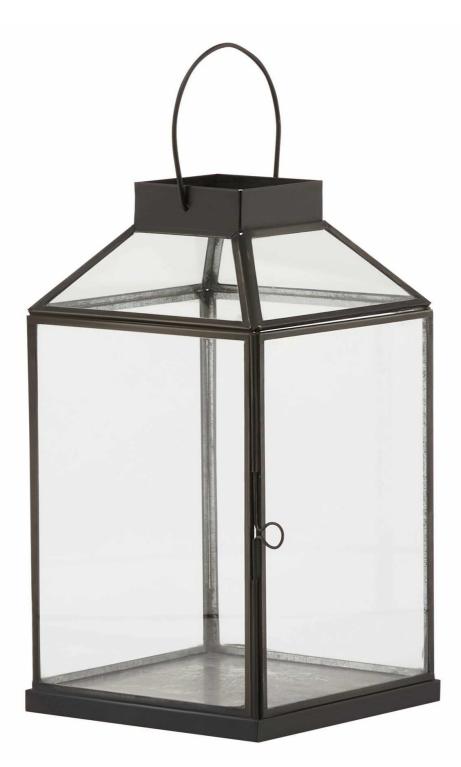

Glass Top Small Black Lantern

This is the Glass Top Small Black Lantern. This stylish black metal lantern is a contemporary style statement that will add not ambience and interest to a space. Additional sizes available in the same style for impactful staggered height displays. Finish the look with one of our realistic LED wax candles.

## Specification

| Length: | 17cm   | Barcode:   | 5050140230480 |
|---------|--------|------------|---------------|
| Height: | 31cm   | Colour:    | Black         |
| Width:  | 17cm   | Material:  | Glass, Metal  |
| Weight: | 1.50kg | Inner Qty: | 1             |
| CBM:    | 0.1100 | Outer Qty: | 4             |
|         |        |            |               |