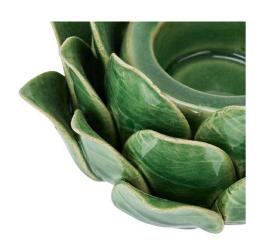

## Globe Green Artichoke Tea Light Holder

A distinctive tea light holder brought to life by its vibrant green glaze and distressed detailing. The perfect handcrafted ceramic to finish the look of a favourite sideboard or shelf space.

Handcrafted ceramic

Distressed, green glaze

Design inspired by nature

Code: 22650 Dimensions: 11L x 11W x 7H

Description

Let your spaces shine with our exceptional ceramic tea light holder, where artisanal skill meets exceptional design. The intricate artichoke-inspired detailing creates mesmerizing shadows when lit, while the vibrant green glaze adds depth through its carefully distressed finish, making each piece uniquely appealing. This decorative accent doubles as both functional lighting and sculptural art, ideal for creating intimate atmospheres in retail displays or home settings. The organic, botanical-influenced form appeals to clients seeking statement pieces that combine functionality with artistic ment. Perfect for paining with our coordinating Globe Green Chianti Artichoke ornaments, Garda Decorative Artichokes, or the Aged Stone Tall Ceramic Vase for a cohesive collection. The versatility of this piece allows it to shine in both traditional and modern contexts, making it an excellent choice for retailers catering to diverse customer preferences. In an anageable size makes it perfect for shelf displays, while the quality ceramic construction ensures durability and longevity. The distressed finish technique adds character and depth, ensuring each piece tells its own story. For maximum impeact in store displays, we recommend grouping with our Eucalyptus Spray and Large White Chrysanthemum, creating an appealing botanical theme that will catch customer attention and drive sales.