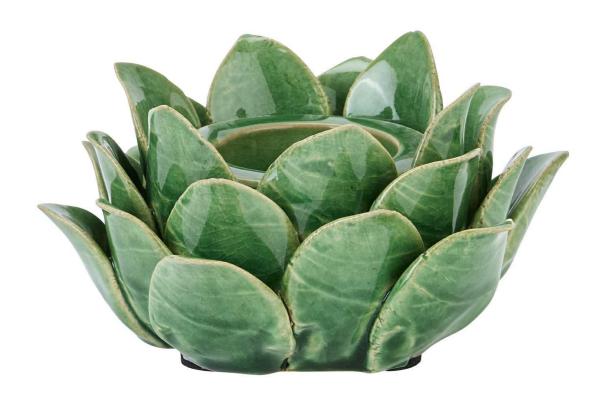

## Globe Green Artichoke Tea Light Holder

A distinctive tea light holder brought to life by its vibrant green glaze and distressed detailing. The perfect handcrafted ceramic to finish the look of a favourite sideboard or shelf space.

Handcrafted ceramic

Distressed, green glaze

Design inspired by nature

Code: 22650 Dimensions: 11L x 11W x 7H

Description

Let your spaces shine with our exceptional ceramic tea light holder, where artisanal skill meets exceptional design. The intricate artichoke-inspired detailing creates mesmerizing shadows when lit, while the vibrant green glaze adds depth through its carefully distressed finish, making each piece uniquely appealing. This decorative accent doubles as both functional lighting and sculptural art, ideal for creating intimate atmospheres in retail displays or home settings. The organic, botanical-influenced form appeals to clients seeking statement pieces that combine functionality with artistic ment. Perfect for paining with our coordinating Globe Green Chianti Artichoke ornaments, Garda Decorative Artichokes, or the Aged Stone Tall Ceramic Vase for a cohesive collection. The versatility of this piece allows it to shine in both traditional and modern contexts, making it an excellent choice for retailers catering to diverse customer preferences. In an anageable size makes it perfect for shelf displays, while the quality ceramic construction ensures durability and longevity. The distressed finish technique adds character and depth, ensuring each piece tells its own story. For maximum impeact in store displays, we recommend grouping with our Eucalyptus Spray and Large White Chrysanthemum, creating an appealing botanical theme that will catch customer attention and drive sales.