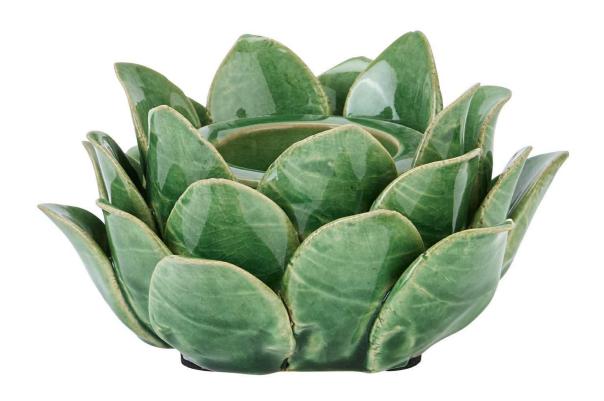

## Globe Green Artichoke Tea Light Holder

A distinctive tea light holder brought to life by its vibrant green glaze and distressed detailing. The perfect handcrafted ceramic to finish the look of a favourite sideboard or shelf space.

Handcrafted ceramic

Distressed, green glaze

Design inspired by nature

Code: 22650 Dimensions: 11L x 11W x 7H

Description

This is the Globe Green Artichoke Tea Light Holder. A distinctive tea light holder brought to life by its vibrant green glaze and distressed detailing. The perfect andcrafted ceramic to finish the look of a favourite sideboard or shelf space. Display alone or paired with a matching ornaments in the same artichoke design an laze.