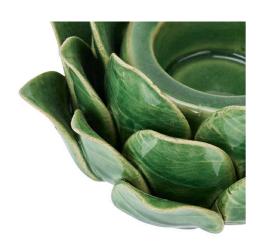

## Globe Green Artichoke Tea Light Holder

A distinctive tea light holder brought to life by its vibrant green glaze and distressed detailing. The perfect handcrafted ceramic to finish the look of a favourite sideboard or shelf space.

Handcrafted ceramic

Distressed, green glaze

Design inspired by nature

Code: 22650 Dimensions: 11L x 11W x 7H

Description

This is the Globe Green Artichoke Tea Light Holder. A distinctive tea light holder brought to life by its vibrant green glaze and distressed detailing. The perfect andcrafted ceramic to finish the look of a favourite sideboard or shelf space. Display alone or paired with a matching ornaments in the same artichoke design an laze.