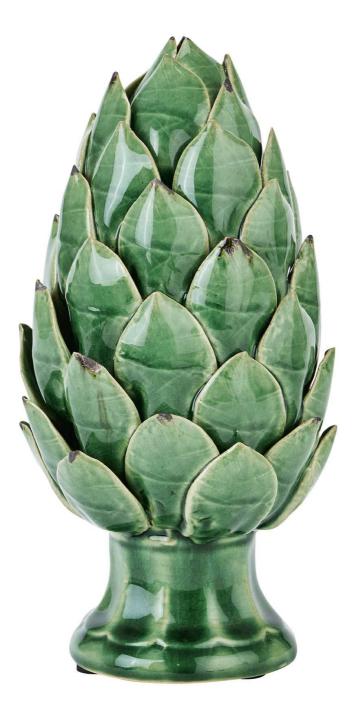

## Globe Green Chianti Artichoke

A distinctive artichoke omament brought to life by its vibrant green glaze and distressed detailing. The perfect handcrafted ceramic to finish the look of a favourite sideboard or shelf space.

Handcrafted ceramic

Distressed, green glaze

Design inspired by nature

Code: 22648 Dimensions: 12L x 12W x 23H

Description

This is the Globe Green Chianti Artichoke. A distinctive artichoke ornament brought to life by its vibrant green glaze and distressed detailing. The perfect handcrafted ceramic to finish the look of a favourite sideboard or shelf space. Display alone or paired with a matching item in a larger size.