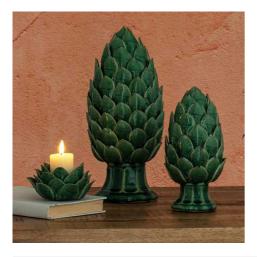

Handcrafted ceramic

Distressed, green glaze

Design inspired by nature

Code: 22648 Dimensions: 12L x 12W x 23H

Description

This is the Globe Green Chianti Artichoke. A distinctive artichoke ornament brought to life by its vibrant green glaze and distressed detailing. The perfect handcrafted ceramic to finish the look of a favourite sideboard or shelf space. Display alone or paired with a matching item in a larger size.