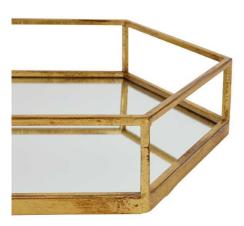

## Gold Hexagon Set Of Two Trays

Metallic gold hexagonal trays add architectural drama to any space. Nested design offers dual functionality for display or serving. Pairs flawlessly with modern ceramics and botanicals.

Description

Geometric precision meets luxurious design in this pair of hexagonal trays, featuring meticulous metallic gold detailing that catches light from every angle. The nested duo creates layers of visual interest, perfect for displaying curated collections or serving refreshments with polished flair. These trays coordinate beautifully with other pieces from our collection, particularly the Matt White Ceramic Column Candle Holder and Large Stone Ceramic Candle Holder for a cohesive tablescape. For maximum impact, style with our Garda Grey Glazed vessels or add organic contrast using our Variagated Eucalyptus stems. The combination of structured lines and reflective surfaces makes these trays essential pieces for retailers seeking to offer their customers sophisticated home accessories that blend function with artistry.