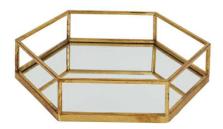

## Gold Hexagon Set Of Two Trays

Metallic gold hexagonal trays add architectural drama to any space. Nested design offers dual functionality for display or serving. Pairs flawlessly with modern ceramics and botanicals.

Description

Geometric precision meets luxurious design in this pair of hexagonal trays, featuring meticulous metallic gold detailing that catches light from every angle. The nested duo creates layers of visual interest, perfect for displaying curated collections or serving refreshments with polished flair. These trays coordinate beautifully with other pieces from our collection, particularly the Matt White Ceramic Column Candle Holder and Large Stone Ceramic Candle Holder for a cohesive tablescape. For maximum impact, style with our Garda Grey Glazed vessels or add organic contrast using our Variagated Eucalyptus stems. The combination of structured lines and reflective surfaces makes these trays essential pieces for retailers seeking to offer their customers sophisticated home accessories that blend function with artistry.