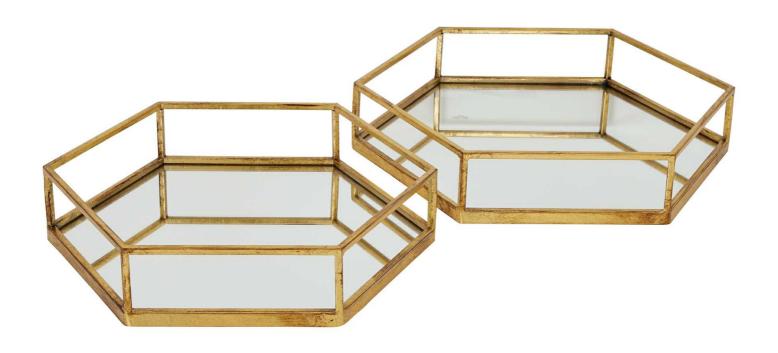

## Gold Hexagon Set Of Two Trays

Metallic gold hexagonal trays add architectural drama to any space. Nested design offers dual functionality for display or serving. Pairs flawlessly with modern ceramics and botanicals.

- Dual-tray design allows for flexible arrangement and storage
- Geometric hexagon shape provides modern architectural appeal
- Gold finish reflects light and enhances surrounding decor

Code: 22489 Dimensions: 43L x 50W x 9H

Description

Geometric precision meets luxurious design in this pair of hexagonal trays, featuring meticulous metallic gold detailing that catches light from every angle. The nested duo creates layers of visual interest, perfect for displaying curated collections or serving refreshments with polished flair. These trays coordinate beautifully with other pieces from our collection, particularly the Matt White Ceramic Column Candle Holder and Large Stone Ceramic Candle Holder for a cohesive tablescape. For maximum impact, style with our Garda Grey Glazed vessels or add organic contrast using our Variagated Eucalyptus stems. The combination of structured lines and reflective surfaces makes these trays essential pieces for retailers seeking to offer their customers sophisticated home accessories that blend function with artistry.