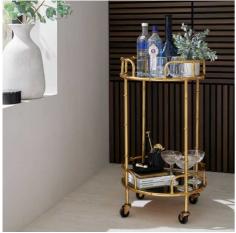

## Gold Round Drinks Trolley

Create your own mini bar with this stylish drinks trolley and keep your favourite tipple close to hand. This moveable and compact drinks trolley is perfect for home-entertaining.

Two mirrored surfaces

Rolling wheels

Code: 22484 Dimensions: 45L x 45W x 81H

Description

This is the Gold Round Drinks Trolley. Create your own mini bar with this stylish drinks trolley and keep your favourite tipple close to hand. This moveable and compact drinks trolley is perfect for home-entertaining. With two mirrored surfaces, this gold coloured metal trolley has space for both drink mixing and display. Elevate your home's entertaining capabilities with this moveable minit bar option.