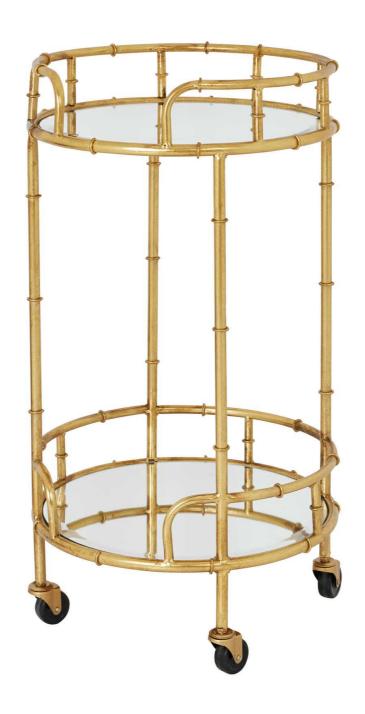

## Gold Round Drinks Trolley

Create your own mini bar with this stylish drinks trolley and keep your favourite tipple close to hand. This moveable and compact drinks trolley is perfect for home-entertaining.

Two mirrored surfaces

Rolling wheels

Code: 22484 Dimensions: 45L x 45W x 81H

Description

This is the Gold Round Drinks Trolley. Create your own mini bar with this stylish drinks trolley and keep your favourite tipple close to hand. This moveable and compact drinks trolley is perfect for home-entertaining. With two mirrored surfaces, this gold coloured metal trolley has space for both drink mixing and display. Elevate your home's entertaining capabilities with this moveable minit bar option.