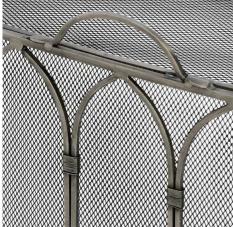

## Description

A practical and elegant Gothic Design Firescreen is initially inspired by peaked arches on gothic architecture, yet it has a subtle design that will suit many interior schemes. It provides spark protection to the front, sides and top making it highly practical yet attractive too.