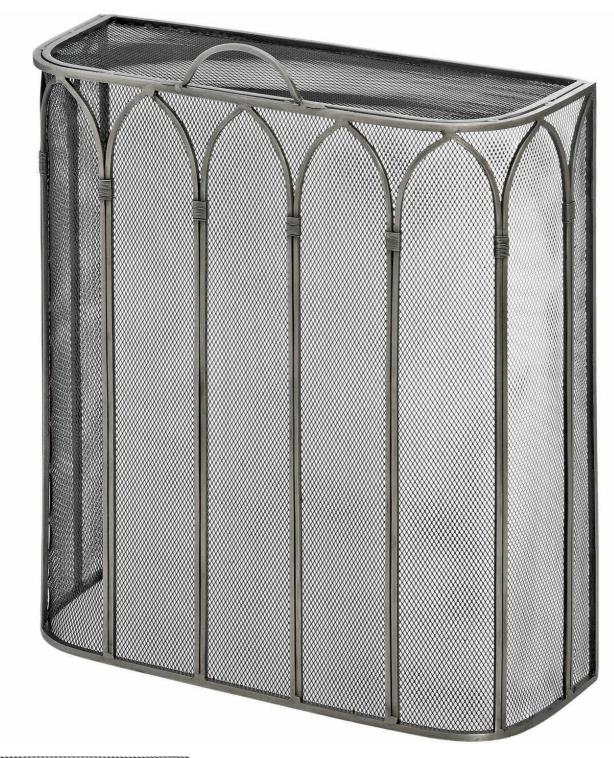

## Gothic Antique Pewter Firescreen

A detailed fire screen that is reminiscent of Gothic Architecture, the Gothic Antique Pewter Firescreen oozes with style as well as function.

Practical and stylish Handcrafted Code: 17547 Dimensions: 21L x 55W x 65H

## Description

A practical and elegant Gothic Design Firescreen is initially inspired by peaked arches on gothic architecture, yet it has a subtle design that will suit many interior schemes. It provides spark protection to the front, sides and top making it highly practical yet attractive too.