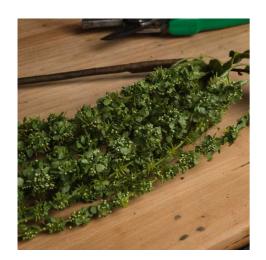

## Green Amaranthus

A beautiful stem of trailing, vivid green faux amaranthus that will set off the look of any vase and arrangement.

Chosen for its realism

Handcrafted

from our popular 'Recipe Collection'

Code: 19557 Dimensions: 7L x 7W x 100H

Description

This is the Green Amaranthus. A beautiful stem of trailing, vivid green faux amaranthus that will set off the look of any vase and arrangement.