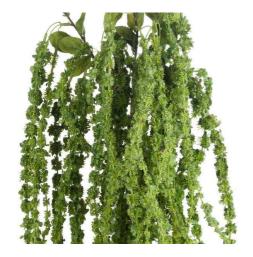

## Green Amaranthus

A beautiful stem of trailing, vivid green faux amaranthus that will set off the look of any vase and arrangement.

Chosen for its realism

Handcrafted

from our popular 'Recipe Collection'

Code: 19557 Dimensions: 7L x 7W x 100H

Description

This is the Green Amaranthus. A beautiful stem of trailing, vivid green faux amaranthus that will set off the look of any vase and arrangement.