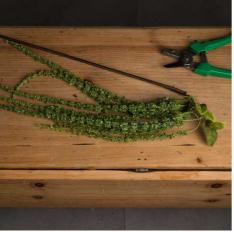

## Green Amaranthus

A beautiful stem of trailing, vivid green faux amaranthus that will set off the look of any vase and arrangement.

Chosen for its realism

Handcrafted

from our popular 'Recipe Collection'

Code: 19557 Dimensions: 7L x 7W x 100H

Description

This is the Green Amaranthus. A beautiful stem of trailing, vivid green faux amaranthus that will set off the look of any vase and arrangement.