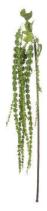

## Green Amaranthus

A beautiful stem of trailing, vivid green faux amaranthus that will set off the look of any vase and arrangement.

Chosen for its realism

Handcrafted

from our popular 'Recipe Collection'

Code: 19557 Dimensions: 7L x 7W x 100H

Description

This is the Green Amaranthus. A beautiful stem of trailing, vivid green faux amaranthus that will set off the look of any vase and arrangement.