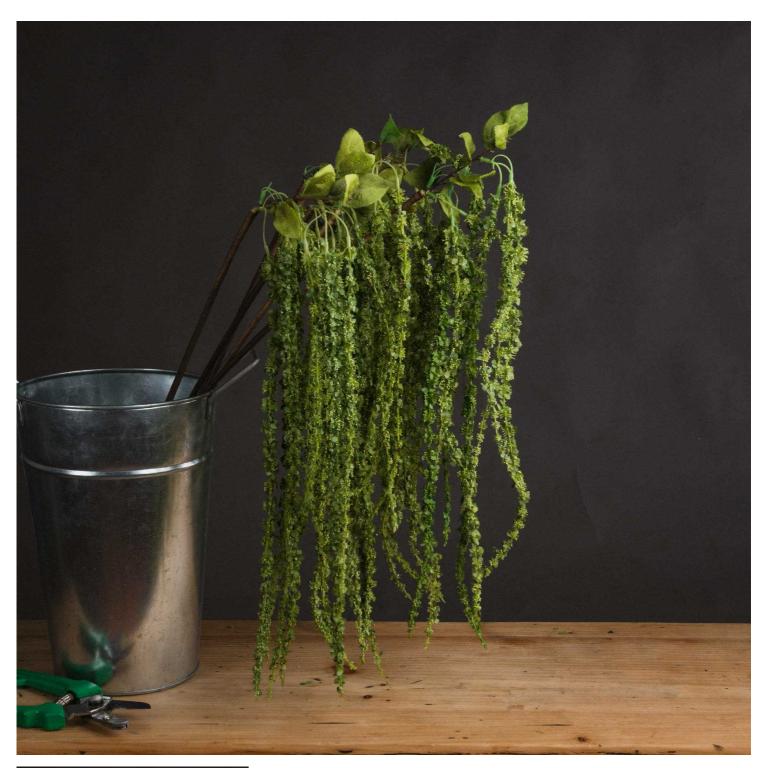

## Green Amaranthus

A beautiful stem of trailing, vivid green faux amaranthus that will set off the look of any vase and arrangement.

Chosen for its realism

Handcrafted

from our popular 'Recipe Collection'

Code: 19557 Dimensions: 7L x 7W x 100H

Description

This is the Green Amaranthus. A beautiful stem of trailing, vivid green faux amaranthus that will set off the look of any vase and arrangement.