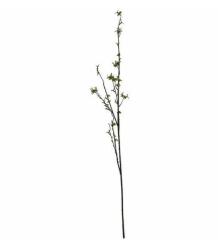

## Green Berry Willow Stem

Fresh, wild-inspired stem brings depth to displays. Perfect for modern or rustic arrangements. Pairs beautifully with ceramic and stone vessels.

Long-lasting artificial greener

## Description

Introducing a mesmerizing artificial stem that brings the untamed beauty of nature indoors. This Green Berry Willow Stem features delicate berries nestled among gracefully arching branches, creating depth and movement in any arrangement. Its substantial height makes it perfect as a standation statement or as a dramatic backdrop in mixed displays. For trade customers, this piece offers exceptional value with its realistic appearance and durability. When styling, pair with the Tiber Matt White Oeramic Vase for a minimalist look that lets the stem's silhouette shine, or combine with the Darcy Stone Vase for organic texture. Add dimension by incorporating White Gyposophia Sprays and Blackened Grass Stems. The deep green tones complement both the Chocolate and Black Chrysanthemums, while the Green Craspedia Stem adds textural contrast. These thoughful combinations create eye-catching displays that will appeal to design-conscious consumers seeking botanical artistry for their spaces.