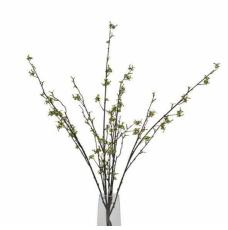

## Green Berry Willow Stem

Fresh, wild-inspired stem brings depth to displays. Perfect for modern or rustic arrangements. Pairs beautifully with ceramic and stone vessels.

Long-lasting artificial greener

## Description

Introducing a mesmerizing artificial stem that brings the untamed beauty of nature indoors. This Green Berry Willow Stem features delicate berries nestled among gracefully arching branches, creating depth and movement in any arrangement. Its substantial height makes it perfect as a standation statement or as a dramatic backdrop in mixed displays. For trade customers, this piece offers exceptional value with its realistic appearance and durability. When styling, pair with the Tiber Matt White Oeramic Vase for a minimalist look that lets the stem's silhouette shine, or combine with the Darcy Stone Vase for organic texture. Add dimension by incorporating White Gyposophia Sprays and Blackened Grass Stems. The deep green tones complement both the Chocolate and Black Chrysanthemums, while the Green Craspedia Stem adds textural contrast. These thoughful combinations create eye-catching displays that will appeal to design-conscious consumers seeking botanical artistry for their spaces.