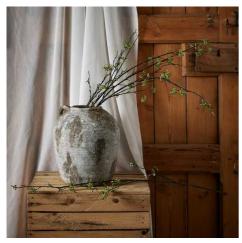

## Description

Introducing a mesmerizing artificial stem that brings the untamed beauty of nature indoors. This Green Berry Willow Stem features delicate berries nestled among gracefully arching branches, creating depth and movement in any arrangement. Its substantial height makes it perfect as a standation statement or as a dramatic backdrop in mixed displays. For trade customers, this piece offers exceptional value with its realistic appearance and durability. When styling, pair with the Tiber Matt White Oeramic Vase for a minimalist look that lets the stem's silhouette shine, or combine with the Darcy Stone Vase for organic texture. Add dimension by incorporating White Gyposophia Sprays and Blackened Grass Stems. The deep green tones complement both the Chocolate and Black Chrysanthemums, while the Green Craspedia Stem adds textural contrast. These thoughful combinations create eye-catching displays that will appeal to design-conscious consumers seeking botanical artistry for their spaces.