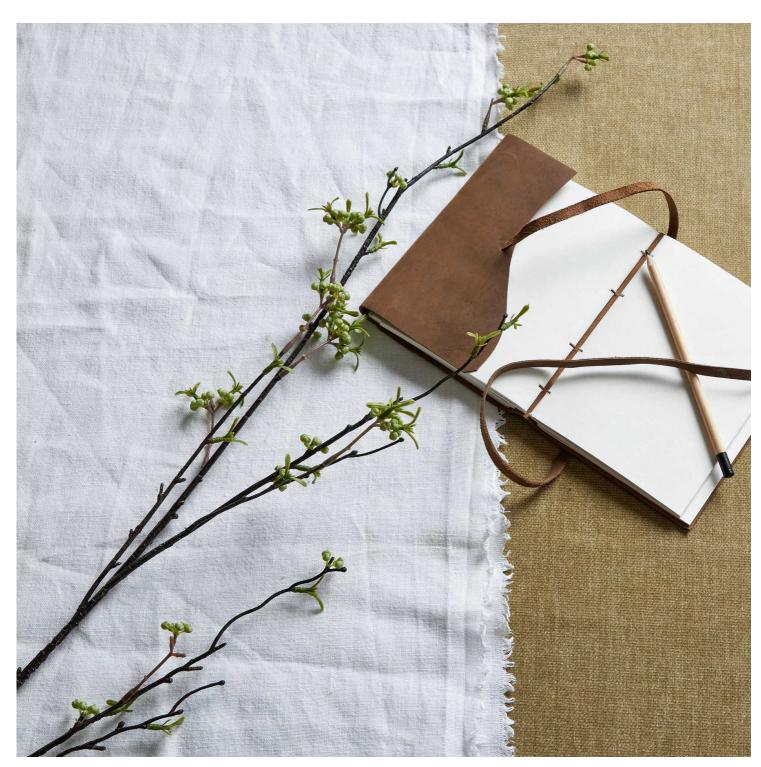

## Green Berry Willow Stem

Fresh, wild-inspired stem brings depth to displays. Perfect for modern or rustic arrangements. Pairs beautifully with ceramic and stone vessels.

Long-lasting artificial greener

## Description

Introducing a mesmerizing artificial stem that brings the untamed beauty of nature indoors. This Green Berry Willow Stem features delicate berries nestled among gracefully arching branches, creating depth and movement in any arrangement. Its substantial height makes it perfect as a standation statement or as a dramatic backdrop in mixed displays. For trade customers, this piece offers exceptional value with its realistic appearance and durability. When styling, pair with the Tiber Matt White Oeramic Vase for a minimalist look that lets the stem's silhouette shine, or combine with the Darcy Stone Vase for organic texture. Add dimension by incorporating White Gyposophia Sprays and Blackened Grass Stems. The deep green tones complement both the Chocolate and Black Chrysanthemums, while the Green Craspedia Stem adds textural contrast. These thoughful combinations create eye-catching displays that will appeal to design-conscious consumers seeking botanical artistry for their spaces.