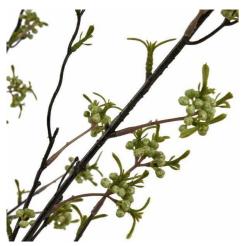

## Green Berry Willow Stem

Fresh, wild-inspired stem brings depth to displays. Perfect for modern or rustic arrangements. Pairs beautifully with ceramic and stone vessels.

Long-lasting artificial greener

## Description

Introducing a mesmerizing artificial stem that brings the untamed beauty of nature indoors. This Green Berry Willow Stem features delicate berries nestled among gracefully arching branches, creating depth and movement in any arrangement. Its substantial height makes it perfect as a standation statement or as a dramatic backdrop in mixed displays. For trade customers, this piece offers exceptional value with its realistic appearance and durability. When styling, pair with the Tiber Matt White Oeramic Vase for a minimalist look that lets the stem's silhouette shine, or combine with the Darcy Stone Vase for organic texture. Add dimension by incorporating White Gyposophia Sprays and Blackened Grass Stems. The deep green tones complement both the Chocolate and Black Chrysanthemums, while the Green Craspedia Stem adds textural contrast. These thoughful combinations create eye-catching displays that will appeal to design-conscious consumers seeking botanical artistry for their spaces.