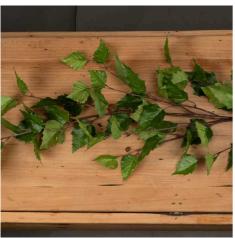

## Green Branch Spray

Handcrafted

From our popular 'Recipe Collection'

Code: 19954 Dimensions: 10L x 5W x 128H

Description

This is the Green Branch Spray, perfect for every season thanks to its fuscious green coloured leaves. It's expertly handcrafted by skilled artisans, the intricate process of handcrafting ensures that no two stems are exactly alike adding a fount of exclusivity to your floral arrangements.