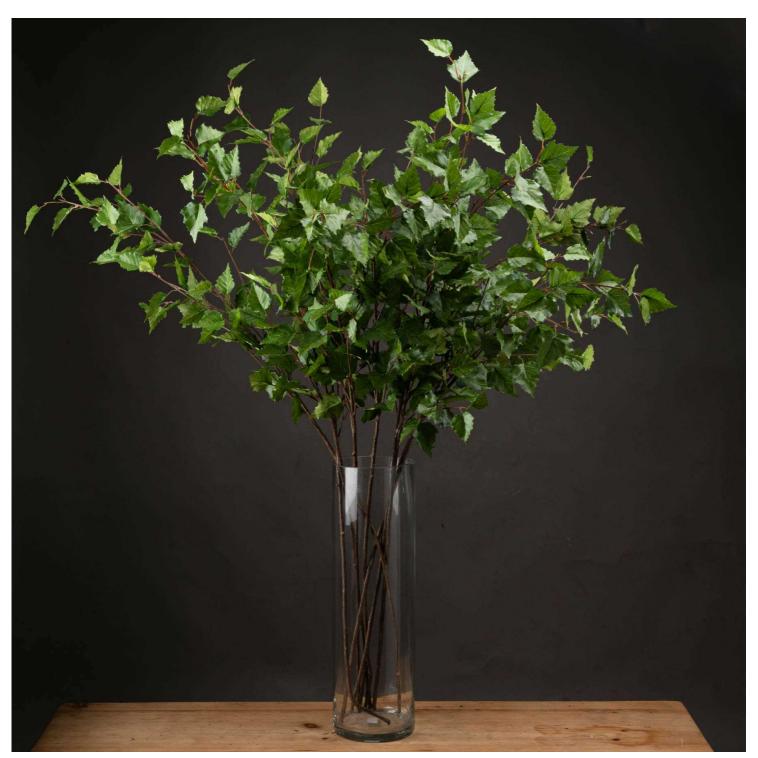

## Green Branch Spray

Handcrafted

From our popular 'Recipe Collection'

Code: 19954 Dimensions: 10L x 5W x 128H

Description

This is the Green Branch Spray, perfect for every season thanks to its fuscious green coloured leaves. It's expertly handcrafted by skilled artisans, the intricate process of handcrafting ensures that no two stems are exactly alike adding a fount of exclusivity to your floral arrangements.