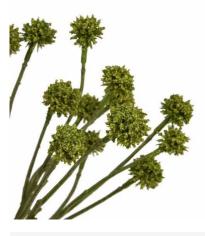

## Green Craspedia Stem

Fresh spherical blooms add modern appeal. Perfect for mixing with meadow-style stems. Durable construction ensures lasting value.

Textural spherical heads Pairs with wild and structured stems Long-lasting commercial quality

## Description

Bring the raw beauty of field-gathered botanicals to your floral arrangements with this meticulously crafted Green Craspedia Stem. Each stem features distinctive spherical biooms that inject modern architectural interest into any display. The muted sage-green hue and organic form make it an ideal choice for contemporary and classic settings alike. This botanical accent pairs exceptionally well with the Italian White Bellfower for textural contrast, while the Seeded Eucalyptus Spray and Silver Wattle Lad create depth and movement in mixed arrangements. For a dramatic meadow-inspired look, combine with Purple Wildflower Small Spray and Tall Green Hops Stem. The structured form of the Craspedia adds visual weight and geometric appeal to looser, more fluid arrangements incorporating the Gunni Eucalyptus Spray or Asparagus Fem Bunch. Perfect for retail florists looking to offer unique textural elements, this stem appeals to customers seeking both traditional and avantgarde design possibilities. The durable construction ensures longevity in both commercial and residential settings, making it a reliable choice for your inventory.