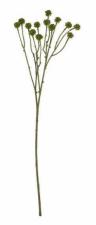

## Green Craspedia Stem

Fresh spherical blooms add modern appeal. Perfect for mixing with meadow-style stems. Durable construction ensures lasting value.

Textural spherical heads Pairs with wild and structured stems Long-lasting commercial quality

## Description

Bring the raw beauty of field-gathered botanicals to your floral arrangements with this meticulously crafted Green Craspedia Stem. Each stem features distinctive spherical biooms that inject modern architectural interest into any display. The muted sage-green hue and organic form make it an ideal choice for contemporary and classic settings alike. This botanical accent pairs exceptionally well with the Italian White Bellfower for textural contrast, while the Seeded Eucalyptus Spray and Silver Wattle Lad create depth and movement in mixed arrangements. For a dramatic meadow-inspired look, combine with Purple Wildflower Small Spray and Tall Green Hops Stem. The structured form of the Craspedia adds visual weight and geometric appeal to looser, more fluid arrangements incorporating the Gunni Eucalyptus Spray or Asparagus Fem Bunch. Perfect for retail florists looking to offer unique textural elements, this stem appeals to customers seeking both traditional and avantgarde design possibilities. The durable construction ensures longevity in both commercial and residential settings, making it a reliable choice for your inventory.