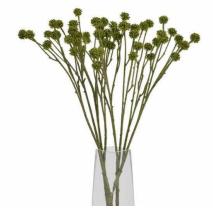

## Green Craspedia Stem

Fresh spherical blooms add modern appeal. Perfect for mixing with meadow-style stems. Durable construction ensures lasting value.

Textural spherical heads Pairs with wild and structured stems Long-lasting commercial quality

## Description

Bring the raw beauty of field-gathered botanicals to your floral arrangements with this meticulously crafted Green Craspedia Stem. Each stem features distinctive spherical biooms that inject modern architectural interest into any display. The muted sage-green hue and organic form make it an ideal choice for contemporary and classic settings alike. This botanical accent pairs exceptionally well with the Italian White Bellfower for textural contrast, while the Seeded Eucalyptus Spray and Silver Wattle Lad create depth and movement in mixed arrangements. For a dramatic meadow-inspired look, combine with Purple Wildflower Small Spray and Tall Green Hops Stem. The structured form of the Craspedia adds visual weight and geometric appeal to looser, more fluid arrangements incorporating the Gunni Eucalyptus Spray or Asparagus Fem Bunch. Perfect for retail florists looking to offer unique textural elements, this stem appeals to customers seeking both traditional and avantgarde design possibilities. The durable construction ensures longevity in both commercial and residential settings, making it a reliable choice for your inventory.