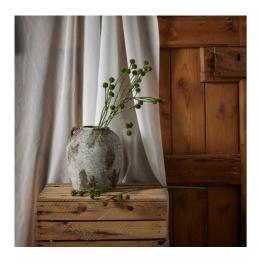

## Green Craspedia Stem

Fresh spherical blooms add modern appeal. Perfect for mixing with meadow-style stems. Durable construction ensures lasting value.

Textural spherical heads Pairs with wild and structured stems Long-lasting commercial quality

## Description

Bring the raw beauty of field-gathered botanicals to your floral arrangements with this meticulously crafted Green Craspedia Stem. Each stem features distinctive spherical biooms that inject modern architectural interest into any display. The muted sage-green hue and organic form make it an ideal choice for contemporary and classic settings alike. This botanical accent pairs exceptionally well with the Italian White Bellfower for textural contrast, while the Seeded Eucalyptus Spray and Silver Wattle Lad create depth and movement in mixed arrangements. For a dramatic meadow-inspired look, combine with Purple Wildflower Small Spray and Tall Green Hops Stem. The structured form of the Craspedia adds visual weight and geometric appeal to looser, more fluid arrangements incorporating the Gunni Eucalyptus Spray or Asparagus Fem Bunch. Perfect for retail florists looking to offer unique textural elements, this stem appeals to customers seeking both traditional and avantgarde design possibilities. The durable construction ensures longevity in both commercial and residential settings, making it a reliable choice for your inventory.