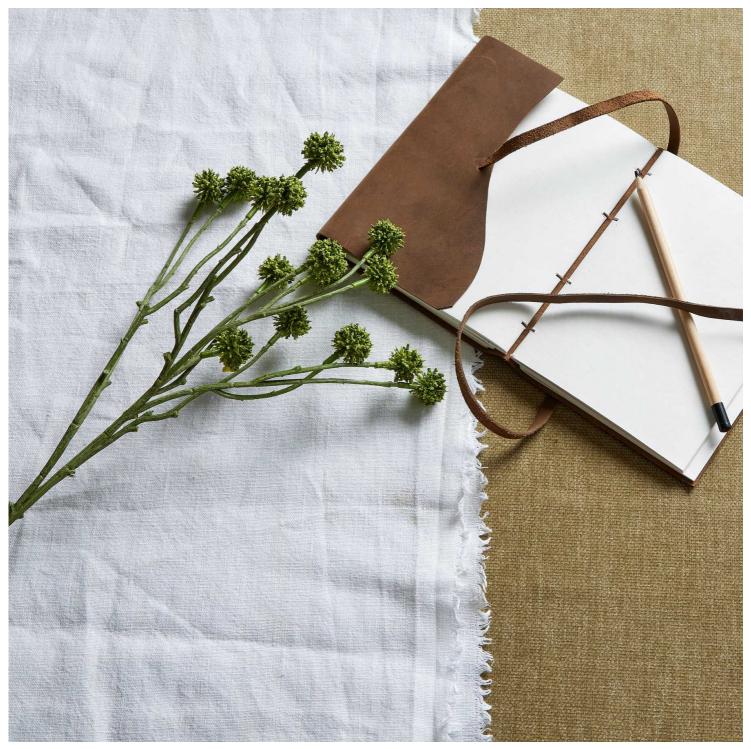

## Green Craspedia Stem

Fresh spherical blooms add modern appeal. Perfect for mixing with meadow-style stems. Durable construction ensures lasting value.

Textural spherical heads Pairs with wild and structured stems Long-lasting commercial quality

## Description

Bring the raw beauty of field-gathered botanicals to your floral arrangements with this meticulously crafted Green Craspedia Stem. Each stem features distinctive spherical biooms that inject modern architectural interest into any display. The muted sage-green hue and organic form make it an ideal choice for contemporary and classic settings alike. This botanical accent pairs exceptionally well with the Italian White Bellfower for textural contrast, while the Seeded Eucalyptus Spray and Silver Wattle Lad create depth and movement in mixed arrangements. For a dramatic meadow-inspired look, combine with Purple Wildflower Small Spray and Tall Green Hops Stem. The structured form of the Craspedia adds visual weight and geometric appeal to looser, more fluid arrangements incorporating the Gunni Eucalyptus Spray or Asparagus Fem Bunch. Perfect for retail florists looking to offer unique textural elements, this stem appeals to customers seeking both traditional and avantgarde design possibilities. The durable construction ensures longevity in both commercial and residential settings, making it a reliable choice for your inventory.