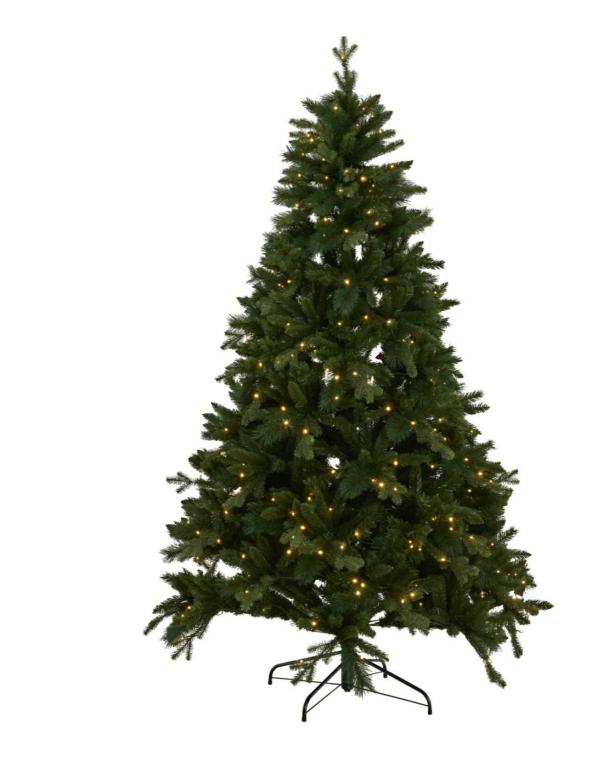

## Green Forest Fir Pre-Lit 400L Led Christmas Tree

Authentic forest fir design with 400 LED lights creates instant festive atmosphere. Dense, realistic branches require no fluffing. Perfect centrepiece for coordinated holiday displays.

Pre-wired LED system saves setup time

Multi-tonal green needles mirror real fir trees Commercial-grade construction ensures longevity

Code: 24137 Dimensions: 140L x 140W x 210H

. . . . . .

Description

Experience the magic of winter with this enchanting pre-lit forest fir that creates an immediate festive focal point in any retail space. The dense, realistic branches radiate outward in a perfectly symmetrical silhouette, while 400 brilliant LED lights weave throughout the foliage, casting a warm and inviting glow that eliminates the need for additional lighting arrangements. The thoughtil design incorporates layers of branches that cascede naturally, minicking the authentic growth patterns of forest firs. This artificial tree maintains its fresh appearance throughout the season and requires minimal setup time, making it an attractive copion for both commercial displays and residential settings. The rich green colour spectrum varies from deep emeral to subtle sage tones, providing depth and authenticity that will appeal to discerning outsomers. For maximum visual impact, consider pairing with our collection of glass baubles in metallic finishes, traditional wooden or or au signature range of battery-operated woodland creature decorations. The LED lighting system harmonises beautifully with our selection of pre-lit gardands, wreaths, and bable centreprices, allowing relative to cordinate desasonal displays that thre additional alise. Our range of decorative tree skrits, specially designed storage solutions, and themed ornament, collections offer excellent opportunities for complementary merchandising, ensuring strong attachment rates and increased basket values. This tree represents a reliable investment for retailers, combining commercial durability with residential appeal, making it a correntsone product for any Christmas range.

Specification

|         |        | Barcode:   | 5050140413784  |
|---------|--------|------------|----------------|
| Length: | 140cm  | Colour:    | Green          |
| Height: | 210cm  | Material:  | Metal, Plastic |
| Width:  | 140cm  | Inner Qty: | 1              |
| CBM:    | 0.1300 | Outer Qty: | 1              |
|         |        |            |                |