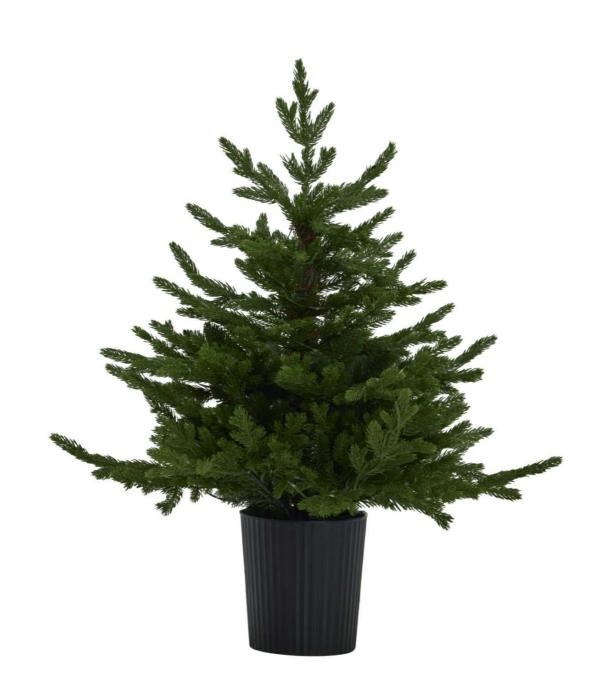

## Green Forest Fir Pre-Lit Led 300L Christmas Tree In Pot

 $Pre-lit\ fir\ radiates\ festive\ charm\ with\ 300\ LEDs.\ Perfect\ stability\ in\ decorative\ pot.\ Creates\ magical\ winter\ display\ for\ any\ space.$ 

Self-stabilising pot base ensures safety

Pre-wired lighting system

Dense branch structure

Code: 24134 Dimensions: 83L x 83W x 90H

Description

Welcome the magic of winter into your commercial space with our pre-lit forest fir, a masterfully designed artificial tree that radiates warmth and festive charm. This lifelike creation boasts dense, richly textured branches that mirror the authentic appearance of natural fir, creating an enchanting focal point for any seasonal display. The pre-installed 300 LED lights weave through the branches, producing a warm and inviting glow that eliminates the offer of additional lighting arrangements. Set securely in its accompanying pot, this tree offers remarkable stability and presents a complete, ready-to-display solution for retailers. The carefully arranged branches allow for efforties decorating, making it an ideal canvas for baubles, ribbons, and ornaments. For maximum visual invest, we recommend pairing this tree with our collection of mercury glass ornaments, crystalline icicle drops, and metallic garlands. The addition of our battery-operated woodland creature ornaments and frosted pine cone collections will create an immersive winter wonderland theme that appeals to customers seeking a cohesive floidly decor solution. The sturdy pot base can be enhanced with our selection of faux fur tree skirts or woven willow tree collars, providing additional merchandising opportunities for retailers.