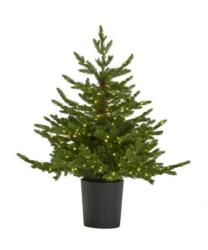

## Green Forest Fir Pre-Lit Led 300L Christmas Tree In Pot

 $Pre-lit\ fir\ radiates\ festive\ charm\ with\ 300\ LEDs.\ Perfect\ stability\ in\ decorative\ pot.\ Creates\ magical\ winter\ display\ for\ any\ space.$ 

Self-stabilising pot base ensures safety

Pre-wired lighting system

Dense branch structure

Code: 24134 Dimensions: 83L x 83W x 90H

Description

Welcome the magic of winter into your commercial space with our pre-lit forest fir, a masterfully designed artificial tree that radiates warmth and festive charm. This lifelike creation boasts dense, richly textured branches that mirror the authentic appearance of natural fir, creating an enchanting focal point for any seasonal display. The pre-installed 300 LED lights weave through the branches, producing a warm and inviting glow that eliminates the offer of additional lighting arrangements. Set securely in its accompanying pot, this tree offers remarkable stability and presents a complete, ready-to-display solution for retailers. The carefully arranged branches allow for efforties decorating, making it an ideal canvas for baubles, ribbons, and ornaments. For maximum visual invest, we recommend pairing this tree with our collection of mercury glass ornaments, crystalline icicle drops, and metallic garlands. The addition of our battery-operated woodland creature ornaments and frosted pine cone collections will create an immersive winter wonderland theme that appeals to customers seeking a cohesive floidly decor solution. The sturdy pot base can be enhanced with our selection of faux fur tree skirts or woven willow tree collars, providing additional merchandising opportunities for retailers.