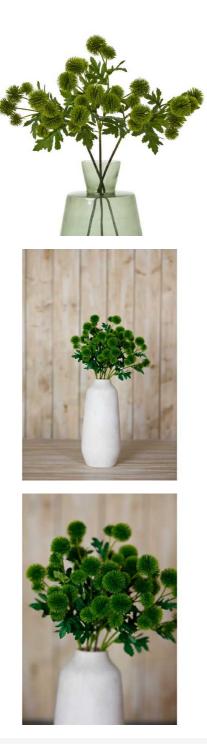

## Green Globe Thistle Spray

Elevate your space with our captivating Green Globe Thistle Spray, meticulously crafted to mimic the intricate Echinops plant. Pair it with natural elements for a harmonious, organic aesthetic that suits any decor. A versatile accent that will breath new life into your desired ambiance.

Description

Elevate the natural beauty of your space with our captivating Green Globe Thistle Spray. This faux floral marvel features a cluster of vibrant, spherical blooms in a lush, verdant hue. Meticulously crafted to mimic the intricate botanicals of the Echinops plant, this spray effortiessly blends nustic charm and modern elegance. Incorporate it into your floral arrangements, or allow it to stand alone as a striking focal point. Pair it with other naturalistic elements, such as dried grasses or eucalyptus, for a harmonicus, craganic aesthetic. Whether adorning a farmhouse-inspired setting or complementing a contemporary decor, this versatile accent will breathe new life into your desired ambiance.