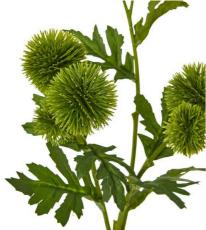

## Green Globe Thistle Spray

Elevate your space with our captivating Green Globe Thistle Spray, meticulously crafted to mimic the intricate Echinops plant. Pair it with natural elements for a harmonious, organic aesthetic that suits any decor. A versatile accent that will breath new life into your desired ambiance.

Description

Elevate the natural beauty of your space with our captivating Green Globe Thistle Spray. This faux floral marvel features a cluster of vibrant, spherical blooms in a lush, verdant hue. Meticulously crafted to mimic the intricate botanicals of the Echinops plant, this spray effortiessly blends nustic charm and modern elegance. Incorporate it into your floral arrangements, or allow it to stand alone as a striking focal point. Pair it with other naturalistic elements, such as dried grasses or eucalyptus, for a harmonicus, craganic aesthetic. Whether adorning a farmhouse-inspired setting or complementing a contemporary decor, this versatile accent will breathe new life into your desired ambiance.