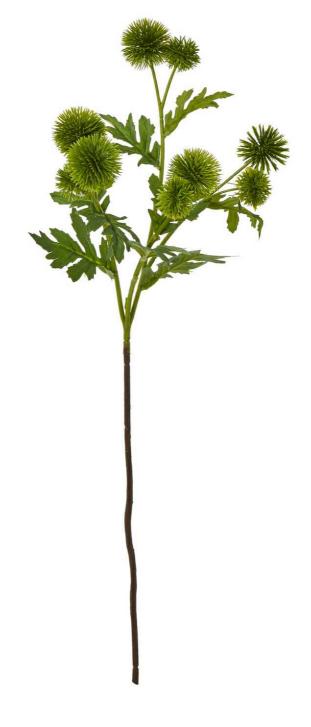

## Green Globe Thistle Spray

Elevate your space with our captivating Green Globe Thistle Spray, meticulously crafted to mimic the intricate Echinops plant. Pair it with natural elements for a harmonious, organic aesthetic that suits any decor. A versatile accent that will breath new life into your desired ambiance.

Description

Elevate the natural beauty of your space with our captivating Green Globe Thistle Spray. This faux floral marvel features a cluster of vibrant, spherical blooms in a lush, verdant hue. Meticulously crafted to mimic the intricate botanicals of the Echinops plant, this spray effortiessly blends nustic charm and modern elegance. Incorporate it into your floral arrangements, or allow it to stand alone as a striking focal point. Pair it with other naturalistic elements, such as dried grasses or eucalyptus, for a harmonicus, craganic aesthetic. Whether adorning a farmhouse-inspired setting or complementing a contemporary decor, this versatile accent will breathe new life into your desired ambiance.

Realistic faux Echinops plant with vibrant, spherical blooms Versatile accent that complements various interior styles

Pairs beautifully with natural elements for a harmonious, organic look

Code: 23835 Dimensions: 0L x 0W x 56H