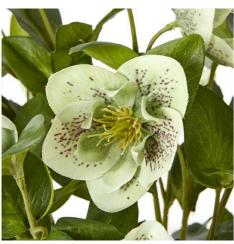

## Green Hellebore Plant In Taupe Pot

This exquisite faux Hellebore plant features delicate, lifelike blooms in a vibrant green hue, nestled in a complementary taupe ceramic pot. Versatile for diverse interior styles, it can be styled alone or alongside other faux botanicals for a lush, natural-looking display.

Lifelike faux Hellebore with vibrant green blooms

Versatile taupe ceramic pot for diverse interiors

## Description

This stunning faux Hellebore plant is a masterful representation of the real thing. The delicate, cup-shaped blooms in a vibrant green hue are meticulously crafted, with each petal and leaf mimicking the natural elegance of the Hellebore. Nestled in a taupe ceramic pot, this piece effortlessly complements a range of interior styles, from rustic farmhouse to modern minimalist. Consider pairing it with other faux botanicals, such as trailing in yor delicate ferns, to create a lush, natural-looking display. Whether used as a focal point or integrated into a larger arrangement, this Hellebore plant is sure to impress your customers and bring a touch of refined sophistication to any space.