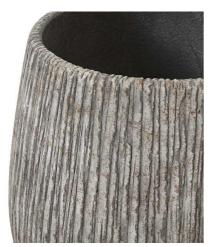

## Green Hellebore Plant In Taupe Pot

This exquisite faux Hellebore plant features delicate, lifelike blooms in a vibrant green hue, nestled in a complementary taupe ceramic pot. Versatile for diverse interior styles, it can be styled alone or alongside other faux botanicals for a lush, natural-looking display.

Lifelike faux Hellebore with vibrant green blooms

Versatile taupe ceramic pot for diverse interiors

## Description

This stunning faux Hellebore plant is a masterful representation of the real thing. The delicate, cup-shaped blooms in a vibrant green hue are meticulously crafted, with each petal and leaf mimicking the natural elegance of the Hellebore. Nestled in a taupe ceramic pot, this piece effortlessly complements a range of interior styles, from rustic farmhouse to modern minimalist. Consider pairing it with other faux botanicals, such as trailing in yor delicate ferns, to create a lush, natural-looking display. Whether used as a focal point or integrated into a larger arrangement, this Hellebore plant is sure to impress your customers and bring a touch of refined sophistication to any space.