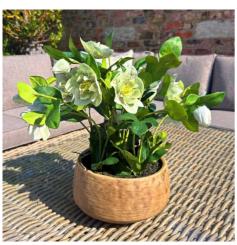

## Green Hellebore Plant In Taupe Pot

This exquisite faux Hellebore plant features delicate, lifelike blooms in a vibrant green hue, nestled in a complementary taupe ceramic pot. Versatile for diverse interior styles, it can be styled alone or alongside other faux botanicals for a lush, natural-looking display.

## Description

This stunning faux Hellebore plant is a masterful representation of the real thing. The delicate, cup-shaped blooms in a vibrant green hue are meticulously crafted, with each petal and leaf mimicking the natural elegance of the Hellebore. Nestled in a taupe ceramic pot, this piece effortlessly complements a range of interior styles, from rustic farmhouse to modern minimalist. Consider pairing it with other faux botanicals, such as trailing in yor delicate ferns, to create a lush, natural-looking display. Whether used as a focal point or integrated into a larger arrangement, this Hellebore plant is sure to impress your customers and bring a touch of refined sophistication to any space.