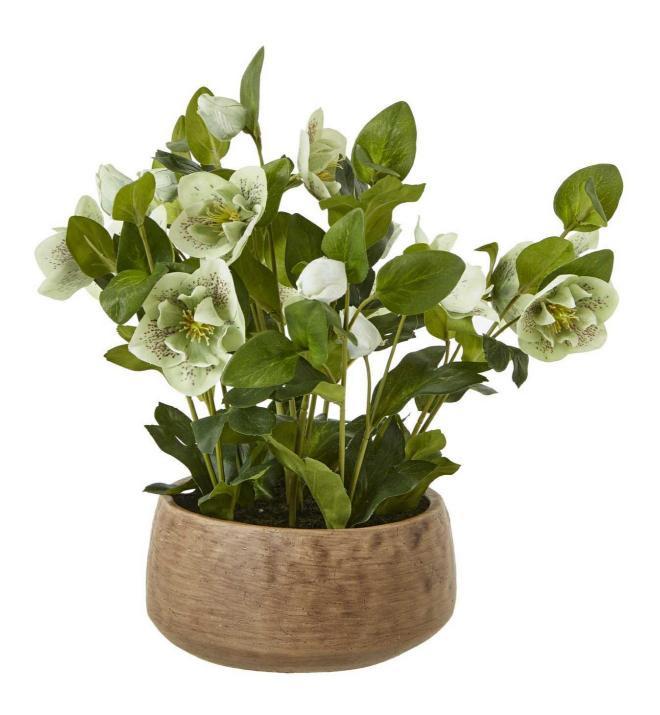

## Green Hellebore Plant In Taupe Pot

This exquisite faux Hellebore plant features delicate, lifelike blooms in a vibrant green hue, nestled in a complementary taupe ceramic pot. Versatile for diverse interior styles, it can be styled alone or alongside other faux botanicals for a lush, natural-looking display.

## Description

This stunning faux Hellebore plant is a masterful representation of the real thing. The delicate, cup-shaped blooms in a vibrant green hue are meticulously crafted, with each petal and leaf mimicking the natural elegance of the Hellebore. Nestled in a taupe ceramic pot, this piece effortlessly complements a range of interior styles, from rustic farmhouse to modern minimalist. Consider pairing it with other faux botanicals, such as trailing in yor delicate ferns, to create a lush, natural-looking display. Whether used as a focal point or integrated into a larger arrangement, this Hellebore plant is sure to impress your customers and bring a touch of refined sophistication to any space.