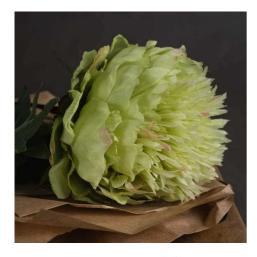

## Green Peony

Timeless elegance: Green Peony stem. Soft sage-green petals in full bloom. Versatile for any decor, lasting beauty year-round.

Chosen for its realism

Handcrafted

From the popular 'Recipe Collection'

Code: 18937 Dimensions: 15L x 15W x 43H

Description

Introduce a touch of timeless elegance to your floral collection with our stunning Green Peony stem. This masterfully crafted Paeonia artificial flower boasts an array of soft, sage-green petata arranged in a luxuinous, full bloom. This faux botannical marvel captures the essence of nature's beauty in a form that lasts all year round. Ideal for modern farmhouse, shabby chic, or contemporary interiors, this versatile faux flower adds a touch of understated elegance to any space. Pair with cream roses and eucalybus for a romantic bouquet, or mix with faux hydrangeas and dusty miller for a sophisticated centerpiece. Trade customers will appreciate the quality craftsmanship and attention to detail, ensuring these peonies lock fresh and vibrant season. Tasy to style and maintain, they're a must-have for florists, home decor relaters, and wedging planners alitie. Inspire your customers to imputy of peonies into their homes without the need for water or sunlight. Stock these Green Peonies to offer a year-round solution for those seeking the charm of nature's most beloved blooms.