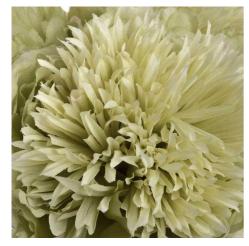

## Green Peony

Timeless elegance: Green Peony stem. Soft sage-green petals in full bloom. Versatile for any decor, lasting beauty year-round.

Chosen for its realism

Handcrafted

From the popular 'Recipe Collection'

Code: 18937 Dimensions: 15L x 15W x 43H

Description

Introduce a touch of timeless elegance to your floral collection with our stunning Green Peony stem. This masterfully crafted Paeonia artificial flower boasts an array of soft, sage-green petata arranged in a luxuinous, full bloom. This faux botannical marvel captures the essence of nature's beauty in a form that lasts all year round. Ideal for modern farmhouse, shabby chic, or contemporary interiors, this versatile faux flower adds a touch of understated elegance to any space. Pair with cream roses and eucalybus for a romantic bouquet, or mix with faux hydrangeas and dusty miller for a sophisticated centerpiece. Trade customers will appreciate the quality craftsmanship and attention to detail, ensuring these peonies lock fresh and vibrant season. Tasy to style and maintain, they're a must-have for florists, home decor relaters, and wedging planners alitie. Inspire your customers to imputy of peonies into their homes without the need for water or sunlight. Stock these Green Peonies to offer a year-round solution for those seeking the charm of nature's most beloved blooms.