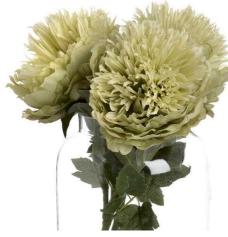

## Green Peony

Timeless elegance: Green Peony stem. Soft sage-green petals in full bloom. Versatile for any decor, lasting beauty year-round.

Chosen for its realism

Handcrafted

From the popular 'Recipe Collection'

Code: 18937 Dimensions: 15L x 15W x 43H

Description

Introduce a touch of timeless elegance to your floral collection with our stunning Green Peony stem. This masterfully crafted Paeonia artificial flower boasts an array of soft, sage-green petata arranged in a luxuinous, full bloom. This faux botannical marvel captures the essence of nature's beauty in a form that lasts all year round. Ideal for modern farmhouse, shabby chic, or contemporary interiors, this versatile faux flower adds a touch of understated elegance to any space. Pair with cream roses and eucalybus for a romantic bouquet, or mix with faux hydrangeas and dusty miller for a sophisticated centerpiece. Trade customers will appreciate the quality craftsmanship and attention to detail, ensuring these peonies lock fresh and vibrant season. Tasy to style and maintain, they're a must-have for florists, home decor relaters, and wedging planners alitie. Inspire your customers to imputy of peonies into their homes without the need for water or sunlight. Stock these Green Peonies to offer a year-round solution for those seeking the charm of nature's most beloved blooms.