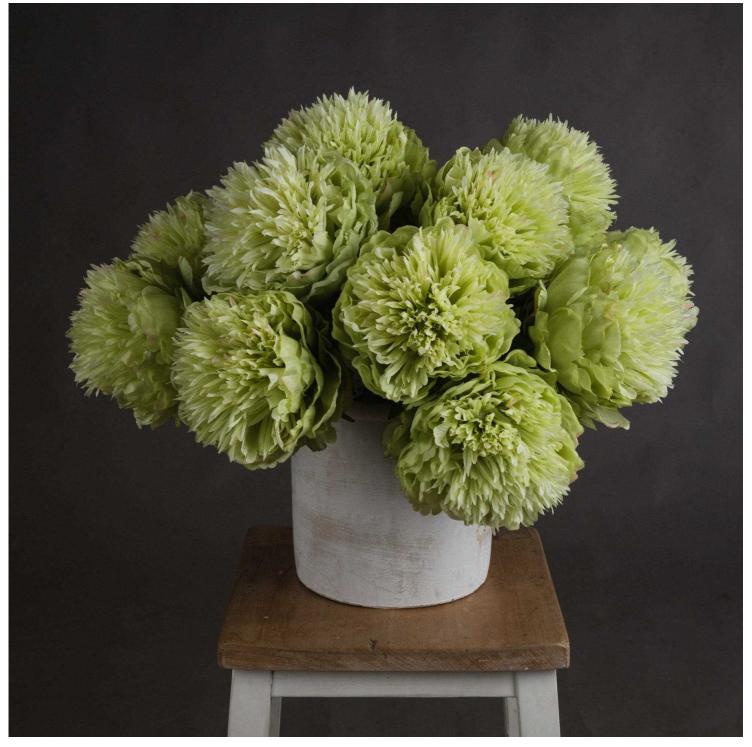

## Green Peony

Timeless elegance: Green Peony stem. Soft sage-green petals in full bloom. Versatile for any decor, lasting beauty year-round.

Chosen for its realism

Handcrafted

From the popular 'Recipe Collection'

Code: 18937 Dimensions: 15L x 15W x 43H

Description

Introduce a touch of timeless elegance to your floral collection with our stunning Green Peony stem. This masterfully crafted Paeonia artificial flower boasts an array of soft, sage-green petata arranged in a luxuinous, full bloom. This faux botannical marvel captures the essence of nature's beauty in a form that lasts all year round. Ideal for modern farmhouse, shabby chic, or contemporary interiors, this versatile faux flower adds a touch of understated elegance to any space. Pair with cream roses and eucalybus for a romantic bouquet, or mix with faux hydrangeas and dusty miller for a sophisticated centerpiece. Trade customers will appreciate the quality craftsmanship and attention to detail, ensuring these peonies lock fresh and vibrant season. Tasy to style and maintain, they're a must-have for florists, home decor relaters, and wedging planners alitie. Inspire your customers to imputy of peonies into their homes without the need for water or sunlight. Stock these Green Peonies to offer a year-round solution for those seeking the charm of nature's most beloved blooms.