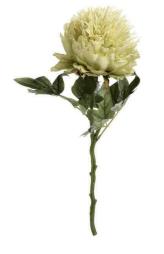

## Green Peony

Timeless elegance: Green Peony stem. Soft sage-green petals in full bloom. Versatile for any decor, lasting beauty year-round.

Chosen for its realism

Handcrafted

From the popular 'Recipe Collection'

Code: 18937 Dimensions: 15L x 15W x 43H

Description

Introduce a touch of timeless elegance to your floral collection with our stunning Green Peony stem. This masterfully crafted Paeonia artificial flower boasts an array of soft, sage-green petata arranged in a luxuinous, full bloom. This faux botannical marvel captures the essence of nature's beauty in a form that lasts all year round. Ideal for modern farmhouse, shabby chic, or contemporary interiors, this versatile faux flower adds a touch of understated elegance to any space. Pair with cream roses and eucalybus for a romantic bouquet, or mix with faux hydrangeas and dusty miller for a sophisticated centerpiece. Trade customers will appreciate the quality craftsmanship and attention to detail, ensuring these peonies lock fresh and vibrant season. Tasy to style and maintain, they're a must-have for florists, home decor relaters, and wedging planners alitie. Inspire your customers to imputy of peonies into their homes without the need for water or sunlight. Stock these Green Peonies to offer a year-round solution for those seeking the charm of nature's most beloved blooms.

Specification

| Length: | 15cm   | Barcode:   | 5050140893791   |
|---------|--------|------------|-----------------|
| Height: | 43cm   | Colour:    | Green           |
| Width:  | 15cm   | Material:  | Fabric, Plastic |
| Weight: | 0.06kg | Inner Qty: | 24              |
| CBM:    | 0.3700 | Outer Qty: | 240             |
|         |        |            |                 |