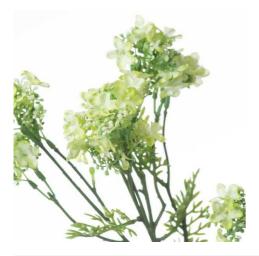

## Green Plumb Blossom Spray

This is the Green Plum Blossom Spray. A vibrant and spray of green plum blossom, chosen for its realism. This beautiful blossom stem will add height and joyful spring vibes to any arrangement.

Chosen for its realism

Handcrafted

From the popular 'Recipe Collection'

Code: 20912 Dimensions: 29L x 29W x 71H

Description

This is the Green Plum Blossom Spray. A vibrant and spray of green plum blossom, chosen for its realism. This beautiful blossom stem will add height and joyful spring vibes to any arrangement.