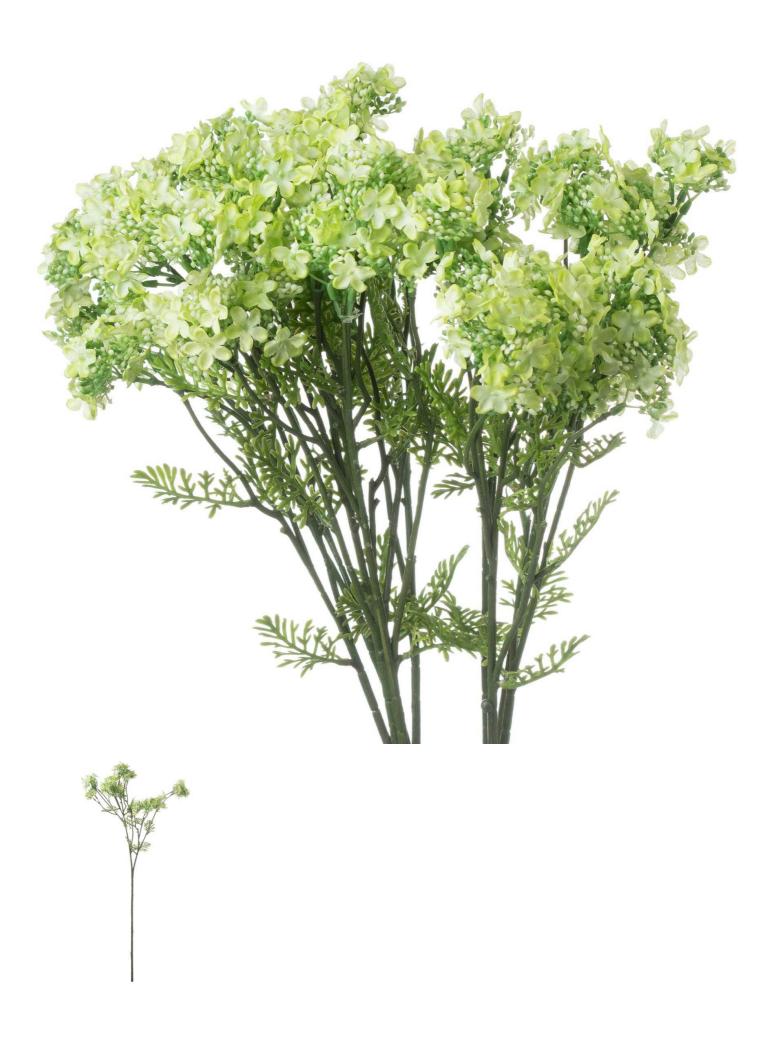

## Green Plumb Blossom Spray

This is the Green Plum Blossom Spray. A vibrant and spray of green plum blossom, chosen for its realism. This beautiful blossom stem will add height and joyful spring vibes to any arrangement.

Chosen for its realism

Handcrafted

From the popular 'Recipe Collection'

Code: 20912 Dimensions: 29L x 29W x 71H

Description

This is the Green Plum Blossom Spray. A vibrant and spray of green plum blossom, chosen for its realism. This beautiful blossom stem will add height and joyful spring vibes to any arrangement.