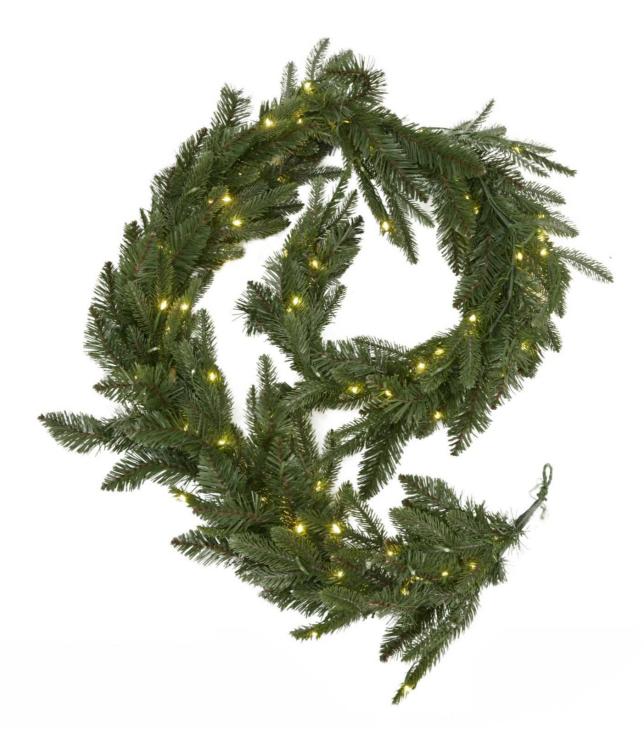

## Green Pre-Lit Woodland 200 Led Fir Christmas Garland

Lavish pre-lit garland with 200 LED lights nestled among realistic fir branches. Natural woodland appearance creates multiple styling options. Perfect for retail display and home décor.

Pre-wired with 200 LED lights for instant ambiance

Dense needle coverage maintains shape

Multi-positional branches for varied displays

Code: 24131 Dimensions: 12L x 12W x 180H

Description

Enshroud your space in woodland enchantment with this magnificent pre-lit fir garland that redefines festive décor. The verdant branches, meticulously arranged to mimic untamed forest growth, cascade gracefully along their impressive length, while 200 warm LED lights nestle within the dense foliage to create an ethereal glow that dances through the needles. Each branch appears to have grown naturally, creating depths and layers that each both light and shadow throughout the day and night. The garland's substantial profile makes it ideal for draping along mantelejeeses, winding up statiscases, or adorning doorways, offering your customers multiple styling possibilities. The cool green hue of the artificial needles maintains its fresh appearance throughout the season, requiring no maintenance while delivering consistent beauty. For a cohesive seasonal display, consider paining with our range of matching pine cone decorations, metallic baubles, or woodland-themed ornaments. Berry clusters and frosted leaf picks complement the natural aesthetic, while copper or gold wire string lights can add extra luminescence. Crystal cicle drops and snow-dusted decorative wigs enhance the winter woodland theme, creating endless merchandising opportunition for retailers. The built-in lighting system eliminates the need for additional illumination, making this garland an appealing ready-to-display solution for both traditional and contemporary retail environments.