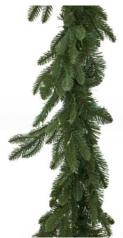

## Green Pre-Lit Woodland 200 Led Fir Christmas Garland

Lavish pre-lit garland with 200 LED lights nestled among realistic fir branches. Natural woodland appearance creates multiple styling options. Perfect for retail display and home décor.

Pre-wired with 200 LED lights for instant ambiance

Dense needle coverage maintains shape

Multi-positional branches for varied displays

Code: 24131 Dimensions: 12L x 12W x 180H

Description

Enshroud your space in woodland enchantment with this magnificent pre-lit fir garland that redefines festive décor. The verdant branches, meticulously arranged to mimic untamed forest growth, cascade gracefully along their impressive length, while 200 warm LED lights nestle within the dense foliage to create an ethereal glow that dances through the needles. Each branch appears to have grown naturally, creating depths and layers that each both light and shadow throughout the day and night. The garland's substantial profile makes it ideal for draping along mantelejeeses, winding up statiscases, or adorning doorways, offering your customers multiple styling possibilities. The cool green hue of the artificial needles maintains its fresh appearance throughout the season, requiring no maintenance while delivering consistent beauty. For a cohesive seasonal display, consider paining with our range of matching pine cone decorations, metallic baubles, or woodland-themed ornaments. Berry clusters and frosted leaf picks complement the natural aesthetic, while copper or gold wire string lights can add extra luminescence. Crystal cicle drops and snow-dusted decorative wigs enhance the winter woodland theme, creating endless merchandising opportunition for retailers. The built-in lighting system eliminates the need for additional illumination, making this garland an appealing ready-to-display solution for both traditional and contemporary retail environments.