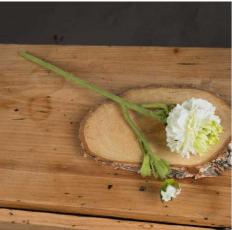

Green Ranunculus Spray

Chosen for its realism Handcrafted From the popular 'Recipe Collection'

Code: 18940 Dimensions: 8L x 11W x 44H A single stem white and green ranunculous spray comprising one open flower head, one flower bud and ranunculous leaves on a textured stem