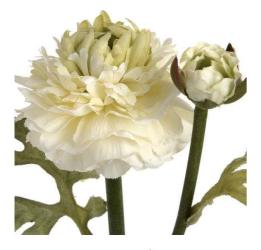

Green Ranunculus Spray

Chosen for its realism Handcrafted From the popular 'Recipe Collection'

Code: 18940 Dimensions: 8L x 11W x 44H A single stem white and green ranunculous spray comprising one open flower head, one flower bud and ranunculous leaves on a textured stem