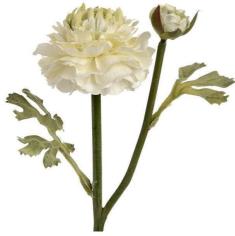

Green Ranunculus Spray

Chosen for its realism Handcrafted From the popular 'Recipe Collection'

Code: 18940 Dimensions: 8L x 11W x 44H A single stem white and green ranunculous spray comprising one open flower head, one flower bud and ranunculous leaves on a textured stem