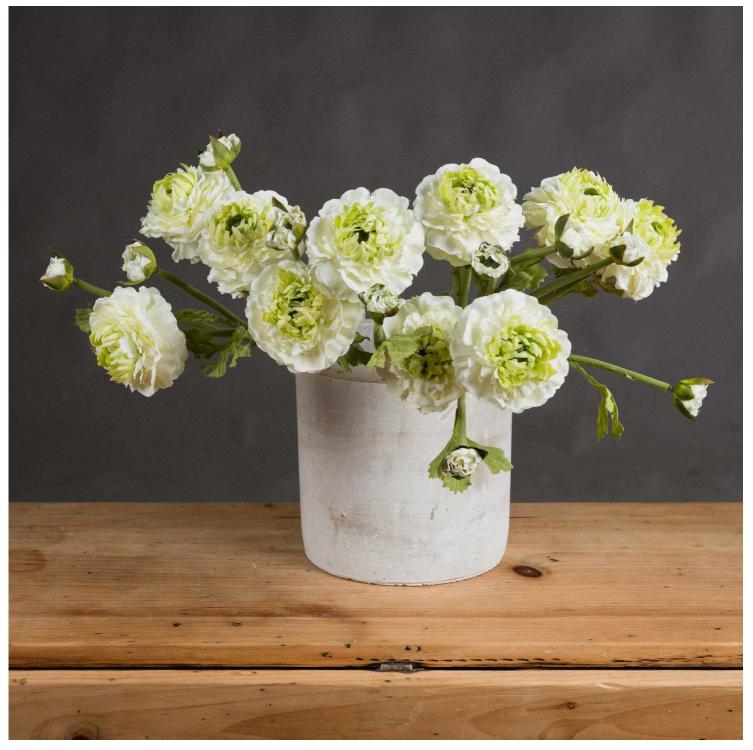

Green Ranunculus Spray

Chosen for its realism Handcrafted From the popular 'Recipe Collection'

Code: 18940 Dimensions: 8L x 11W x 44H A single stem white and green ranunculous spray comprising one open flower head, one flower bud and ranunculous leaves on a textured stem