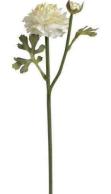

Green Ranunculus Spray

Chosen for its realism Handcrafted From the popular 'Recipe Collection'

Code: 18940 Dimensions: 8L x 11W x 44H A single stem white and green ranunculous spray comprising one open flower head, one flower bud and ranunculous leaves on a textured stem