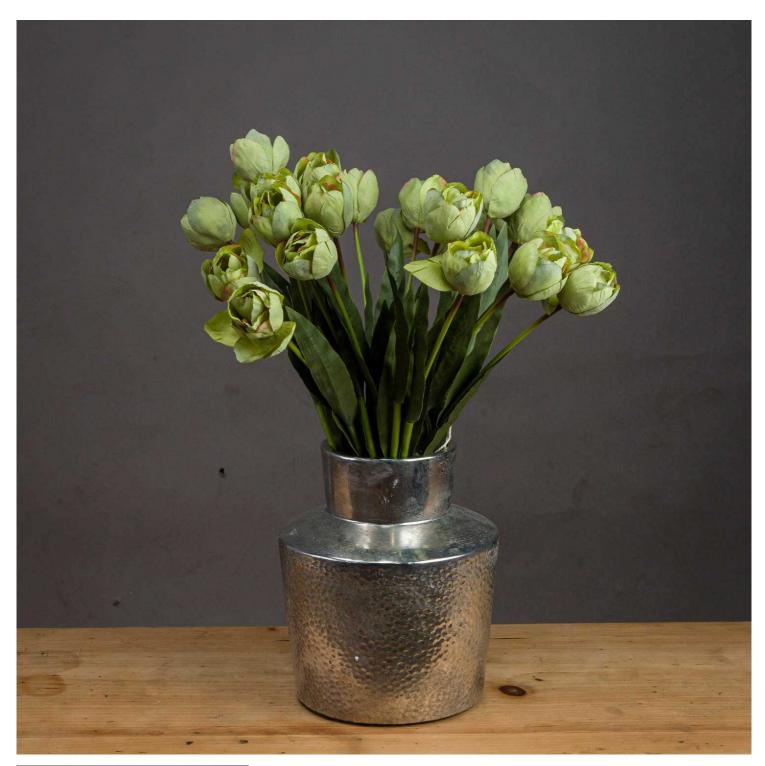

## Green Tulip

 $\label{eq:Abeautiful pop of fresh green that looks particularly stunning alongside our pink \& green tulips.$ 

Chosen for its realism

Handcrafted

from our popular 'Recipe Collection'

Code: 20112 Dimensions: 8L x 8W x 50H

Description

A beautiful pop of fresh green that looks particularly stunning alongside our pink & green tulips. Use this stem to add some variety of shape amongst fuller bloomed flowers.