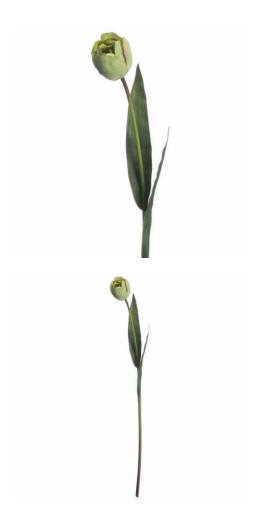

## Green Tulip

 $\label{eq:Abeautiful pop of fresh green that looks particularly stunning alongside our pink \& green tulips.$ 

Chosen for its realism

Handcrafted

from our popular 'Recipe Collection'

Code: 20112 Dimensions: 8L x 8W x 50H

Description

A beautiful pop of fresh green that looks particularly stunning alongside our pink & green tulips. Use this stem to add some variety of shape amongst fuller bloomed flowers.