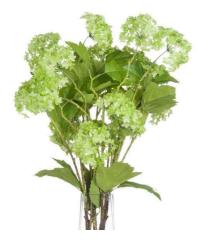

## Green Viburnum Spray

Realistic botanical spray with clustered blooms. Creates stunning focal points in arrangements. Professional-grade quality ensures lasting beauty.

Chosen for its realism

Handcrafted

from our popular 'Recipe Collection'

Code: 19591 Dimensions: 18L x 27W x 63H

Description

Fresh and authentic, this Viburnum spray brings depth and texture to floral arrangements with its clustered biooms and lush foliage. From our curated Recipe Collection, it pairs wonderfully with Gunnii Eucalyptus for a modern botanical display, or create a monochromatic arrangement with White Cypsophila and Wild Meadow Rose. For added visual interest, consider displaying in the Darcy Antique White Vase or combining with Purgle Wildflower sprays and Lambs Ear for a meadow-inspired composition. Perfect for retail displays, wedding decor, and hospitality venues seeking long-lasting, maintenance-free greenery