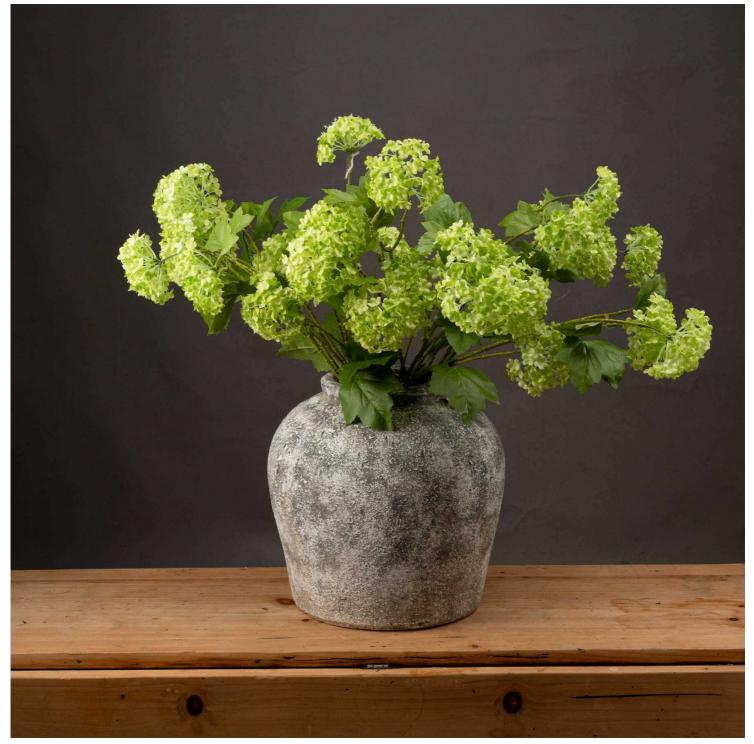

## Green Viburnum Spray

Realistic botanical spray with clustered blooms. Creates stunning focal points in arrangements. Professional-grade quality ensures lasting beauty.

Chosen for its realism

Handcrafted

from our popular 'Recipe Collection'

Code: 19591 Dimensions: 18L x 27W x 63H

Description

Fresh and authentic, this Viburnum spray brings depth and texture to floral arrangements with its clustered biooms and lush foliage. From our curated Recipe Collection, it pairs wonderfully with Gunnii Eucalyptus for a modern botanical display, or create a monochromatic arrangement with White Cypsophila and Wild Meadow Rose. For added visual interest, consider displaying in the Darcy Antique White Vase or combining with Purgle Wildflower sprays and Lambs Ear for a meadow-inspired composition. Perfect for retail displays, wedding decor, and hospitality venues seeking long-lasting, maintenance-free greenery