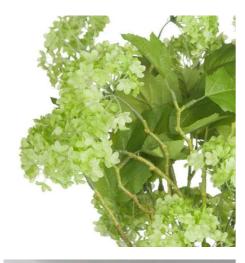

## Green Viburnum Spray

Realistic botanical spray with clustered blooms. Creates stunning focal points in arrangements. Professional-grade quality ensures lasting beauty.

Chosen for its realism

Handcrafted

from our popular 'Recipe Collection'

Code: 19591 Dimensions: 18L x 27W x 63H

Description

Fresh and authentic, this Viburnum spray brings depth and texture to floral arrangements with its clustered biooms and lush foliage. From our curated Recipe Collection, it pairs wonderfully with Gunnii Eucalyptus for a modern botanical display, or create a monochromatic arrangement with White Cypsophila and Wild Meadow Rose. For added visual interest, consider displaying in the Darcy Antique White Vase or combining with Purgle Wildflower sprays and Lambs Ear for a meadow-inspired composition. Perfect for retail displays, wedding decor, and hospitality venues seeking long-lasting, maintenance-free greenery