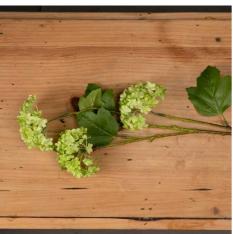

## Green Viburnum Spray

Realistic botanical spray with clustered blooms. Creates stunning focal points in arrangements. Professional-grade quality ensures lasting beauty.

Chosen for its realism

Handcrafted

from our popular 'Recipe Collection'

Code: 19591 Dimensions: 18L x 27W x 63H

Description

Fresh and authentic, this Viburnum spray brings depth and texture to floral arrangements with its clustered biooms and lush foliage. From our curated Recipe Collection, it pairs wonderfully with Gunnii Eucalyptus for a modern botanical display, or create a monochromatic arrangement with White Cypsophila and Wild Meadow Rose. For added visual interest, consider displaying in the Darcy Antique White Vase or combining with Purgle Wildflower sprays and Lambs Ear for a meadow-inspired composition. Perfect for retail displays, wedding decor, and hospitality venues seeking long-lasting, maintenance-free greenery