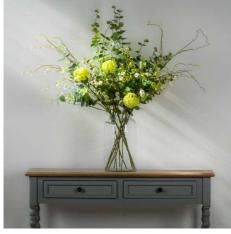

from our popular 'Recipe Collection'

Code: 19591 Dimensions: 18L x 27W x 63H

Description

Fresh and authentic, this Viburnum spray brings depth and texture to floral arrangements with its clustered biooms and lush foliage. From our curated Recipe Collection, it pairs wonderfully with Gunnii Eucalyptus for a modern botanical display, or create a monochromatic arrangement with White Cypsophila and Wild Meadow Rose. For added visual interest, consider displaying in the Darcy Antique White Vase or combining with Purgle Wildflower sprays and Lambs Ear for a meadow-inspired composition. Perfect for retail displays, wedding decor, and hospitality venues seeking long-lasting, maintenance-free greenery