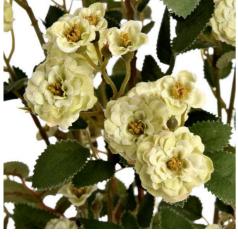

## Green Wild Meadow Rose

A single spray of small green faux blooms to display within a favourite vase and provide a finishing touch to any interior.

Chosen for its realist

Handcrafted

From the popular 'Recipe Collection'

## Description

Bursting with natural charm, this green wild meadow rose commands attention with its lush, verdant hues and delicate floral silhouette. Crafted with meticulous attention to detail, this piece seamlessty blends organic elegance and modern sophistication, making it a versatile addition to a variety of interior settings. Pair this stunning rose with rustic wood tones, sleek metal accents, or soft, neutral textiles to create a visually striking display that will pique the interest of your customers and elevate the ambiance of your retail space or online store.