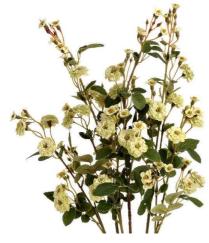

## Green Wild Meadow Rose

A single spray of small green faux blooms to display within a favourite vase and provide a finishing touch to any interior.

Chosen for its realist

Handcrafted

From the popular 'Recipe Collection'

## Description

Bursting with natural charm, this green wild meadow rose commands attention with its lush, verdant hues and delicate floral silhouette. Crafted with meticulous attention to detail, this piece seamlessty blends organic elegance and modern sophistication, making it a versatile addition to a variety of interior settings. Pair this stunning rose with rustic wood tones, sleek metal accents, or soft, neutral textiles to create a visually striking display that will pique the interest of your customers and elevate the ambiance of your retail space or online store.