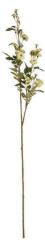

## Green Wild Meadow Rose

A single spray of small green faux blooms to display within a favourite vase and provide a finishing touch to any interior.

Chosen for its realist

Handcrafted

From the popular 'Recipe Collection'

## Description

Bursting with natural charm, this green wild meadow rose commands attention with its lush, verdant hues and delicate floral silhouette. Crafted with meticulous attention to detail, this piece seamlessty blends organic elegance and modern sophistication, making it a versatile addition to a variety of interior settings. Pair this stunning rose with rustic wood tones, sleek metal accents, or soft, neutral textiles to create a visually striking display that will pique the interest of your customers and elevate the ambiance of your retail space or online store.

## Specification

| Length: | 15cm   | Barcode:   | 5050140904596   |
|---------|--------|------------|-----------------|
| Height: | 74cm   | Colour:    | Green           |
| Width:  | 15cm   | Material:  | Fabric, Plastic |
| Weight: | 0.03kg | Inner Qty: | 24              |
| CBM:    | 0.2020 | Outer Qty: | 288             |
|         |        |            |                 |
|         |        |            |                 |