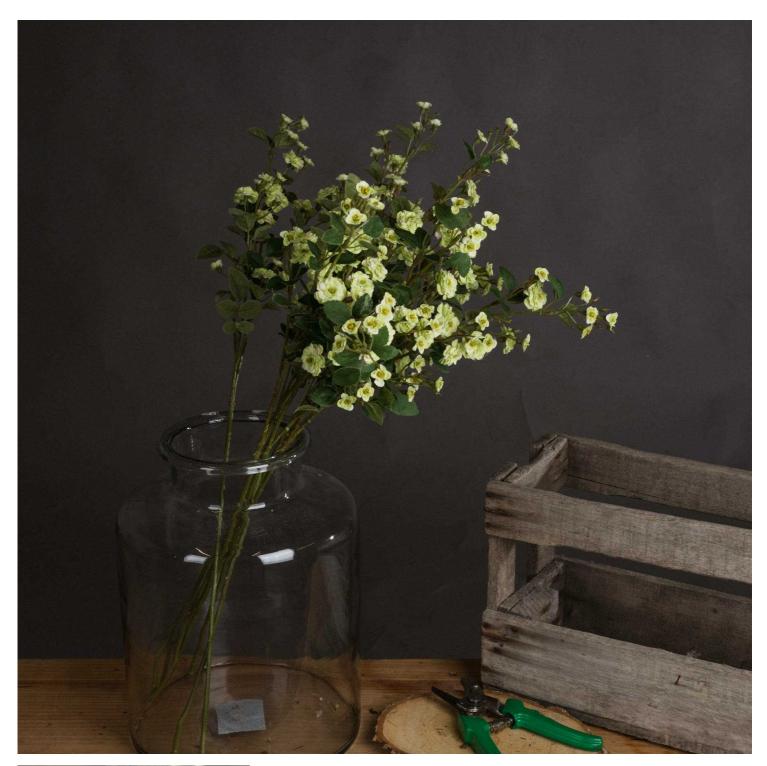

## Green Wild Meadow Rose

A single spray of small green faux blooms to display within a favourite vase and provide a finishing touch to any interior.

Chosen for its realist

Handcrafted

From the popular 'Recipe Collection'

## Description

Bursting with natural charm, this green wild meadow rose commands attention with its lush, verdant hues and delicate floral silhouette. Crafted with meticulous attention to detail, this piece seamlessty blends organic elegance and modern sophistication, making it a versatile addition to a variety of interior settings. Pair this stunning rose with rustic wood tones, sleek metal accents, or soft, neutral textiles to create a visually striking display that will pique the interest of your customers and elevate the ambiance of your retail space or online store.