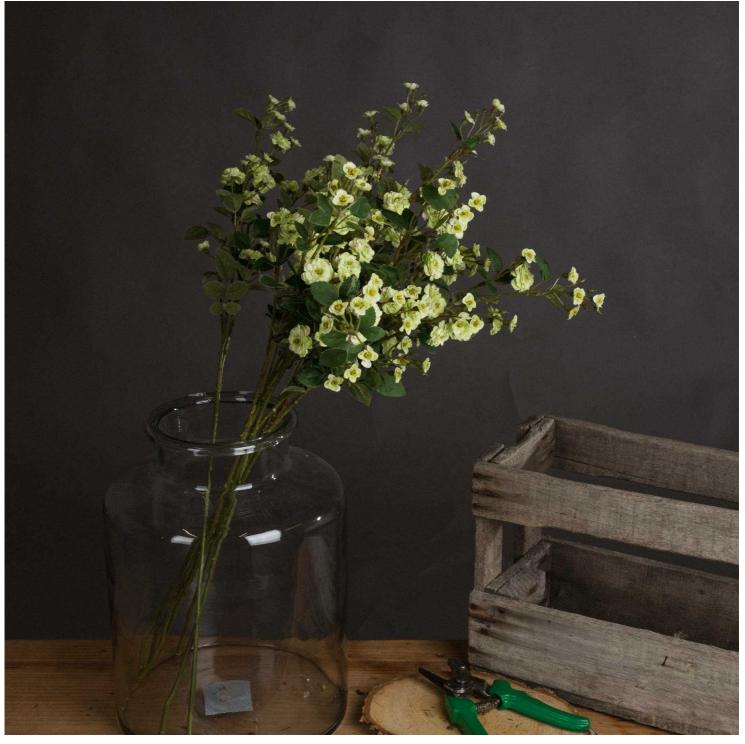

## Green Wild Meadow Rose

A single spray of small green faux blooms to display within a favourite vase and provide a finishing touch to any interior.

Chosen for its realism Handcrafted

From the popular 'Recipe Collection'

## Description

This is the Green Wild Meadow Rose. A single spray of small green faux blooms to display within a favourite vase and provide a finishing touch to any interior.