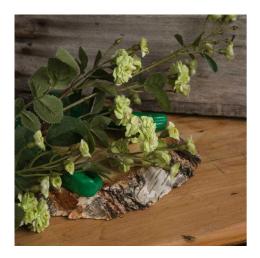

## Green Wild Meadow Rose

A single spray of small green faux blooms to display within a favourite vase and provide a finishing touch to any interior.

Chosen for its realism Handcrafted

From the popular 'Recipe Collection'

## Description

This is the Green Wild Meadow Rose. A single spray of small green faux blooms to display within a favourite vase and provide a finishing touch to any interior.