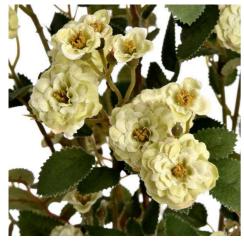

## Green Wild Meadow Rose

A single spray of small green faux blooms to display within a favourite vase and provide a finishing touch to any interior.

Chosen for its realism Handcrafted

From the popular 'Recipe Collection'

## Description

This is the Green Wild Meadow Rose. A single spray of small green faux blooms to display within a favourite vase and provide a finishing touch to any interior.