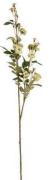

## Green Wild Meadow Rose

A single spray of small green faux blooms to display within a favourite vase and provide a finishing touch to any interior.

Chosen for its realism Handcrafted

From the popular 'Recipe Collection'

## Description

This is the Green Wild Meadow Rose. A single spray of small green faux blooms to display within a favourite vase and provide a finishing touch to any interior.