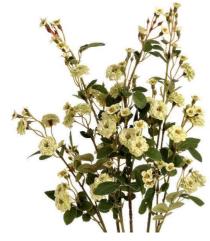

## Green Wild Meadow Rose

A single spray of small green faux blooms to display within a favourite vase and provide a finishing touch to any interior.

Chosen for its realism Handcrafted

From the popular 'Recipe Collection'

## Description

This is the Green Wild Meadow Rose. A single spray of small green faux blooms to display within a favourite vase and provide a finishing touch to any interior.