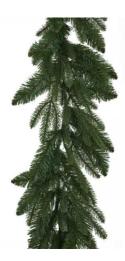

## Green Woodland Fir Christmas Garland

 $Real-look\ fir\ needles\ create\ authentic\ forest\ appeal.\ Dense\ coverage\ ensures\ full,\ luxuriant\ display.\ Perfect\ base\ for\ personalised\ seasonal\ styling.$ 

Multi-toned needles reflect light

Adapts to various display locations

Coordinates with all metallic finishes

Code: 24130 Dimensions: 12L x 12W x 180H

Description

At the heart of festive décor lies this magnificent woodland fir garland, perfectly constructed to replicate the lush density and natural flow of authentic forest foliage. Each branch demonstrates remarkable attention to detail, with multi-toned green needles creating depth and realism that catches and reflects light beautifully throughout its generous length. The garland's adaptable form allows for creative styling across mantlest, saticases, only says and window frames, making it an essential choice for retailers seeking to offer high-quality seasonal décor. Its dense arrangement of needles provides excellent coverage and a full, abundant appearance that maintains its appeal from every viewing angle. The garland pairs wonderfully with our selection of pince picks, berry sprays, and metallic decorative baubles, allowing customers to customise their display. Consider merchandising alongside our range of battery-operated micro LED light strings, metallic ribbon collections, and coordinating Christmas picks to create entiting retail displays that showcase the garland's potential. The deep green huse work seamlessly with both traditional red and gold accessories as well as contemporary silver and white colour schemes, offering retailers flexibility in seasonal merchandising strategies.