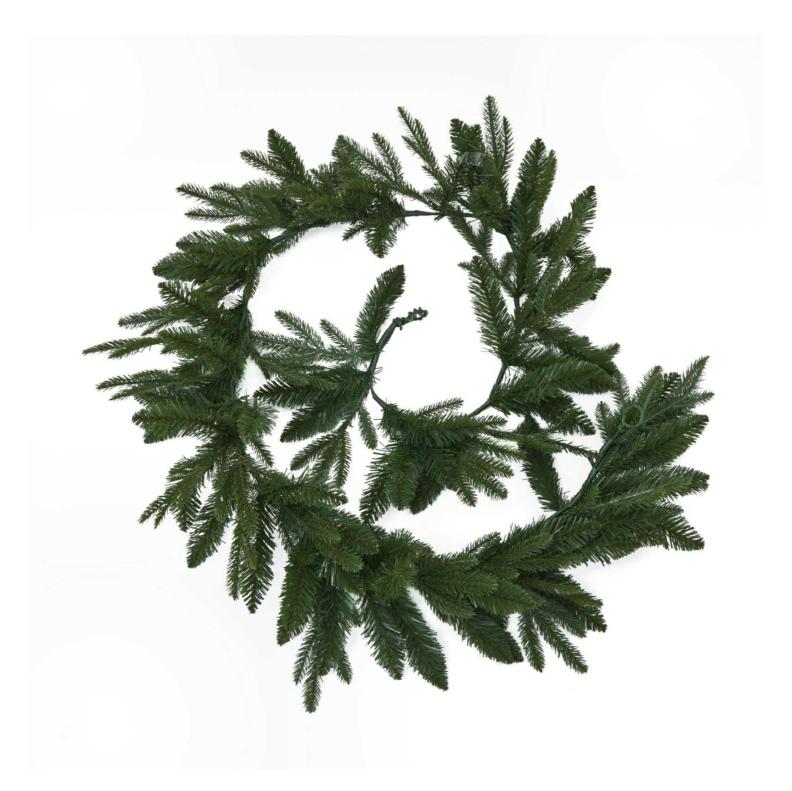

## Green Woodland Fir Christmas Garland

 $Real-look\ fir\ needles\ create\ authentic\ forest\ appeal.\ Dense\ coverage\ ensures\ full,\ luxuriant\ display.\ Perfect\ base\ for\ personalised\ seasonal\ styling.$ 

Multi-toned needles reflect light

Adapts to various display locations

Coordinates with all metallic finishes

Code: 24130 Dimensions: 12L x 12W x 180H

Description

At the heart of festive décor lies this magnificent woodland fir garland, perfectly constructed to replicate the lush density and natural flow of authentic forest foliage. Each branch demonstrates remarkable attention to detail, with multi-toned green needles creating depth and realism that catches and reflects light beautifully throughout its generous length. The garland's adaptable form allows for creative styling across mantlest, saticases, only says and window frames, making it an essential choice for retailers seeking to offer high-quality seasonal décor. Its dense arrangement of needles provides excellent coverage and a full, abundant appearance that maintains its appeal from every viewing angle. The garland pairs wonderfully with our selection of pince picks, berry sprays, and metallic decorative baubles, allowing customers to customise their display. Consider merchandising alongside our range of battery-operated micro LED light strings, metallic ribbon collections, and coordinating Christmas picks to create entiting retail displays that showcase the garland's potential. The deep green huse work seamlessly with both traditional red and gold accessories as well as contemporary silver and white colour schemes, offering retailers flexibility in seasonal merchandising strategies.