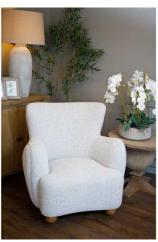

## Greige Hui Large Arm Chair

Indulge in unparalleled comfort and timeless elegance with our Greige Hui Large Armchair. Crafted with exceptional attention to detail, this versatile piece effortlessly complements a range of interior styles. Elevate your space with this true testament to quality craftsmanship.

Description

Embrace the timeless elegance of our Greige Hui Large Armchair. Crafted with exceptional attention to detail, this piece exudes a refined sophistication that will effortlessly elevate any living space. The soft, plush upholstery invites you to sink in and indulge in unparalleled comfort, while the seleck, modern silhouette lends a touch of understated glamour. Pair this versatile armchair with a range of complementary interior styles, from minimalist Scandinavian to occup traditional, to create a harmonious and visually captivating atmosphere. Elevate your décor with the Greige Hui Large Armchair, a true testament to quality craftsmanship and timeless design.