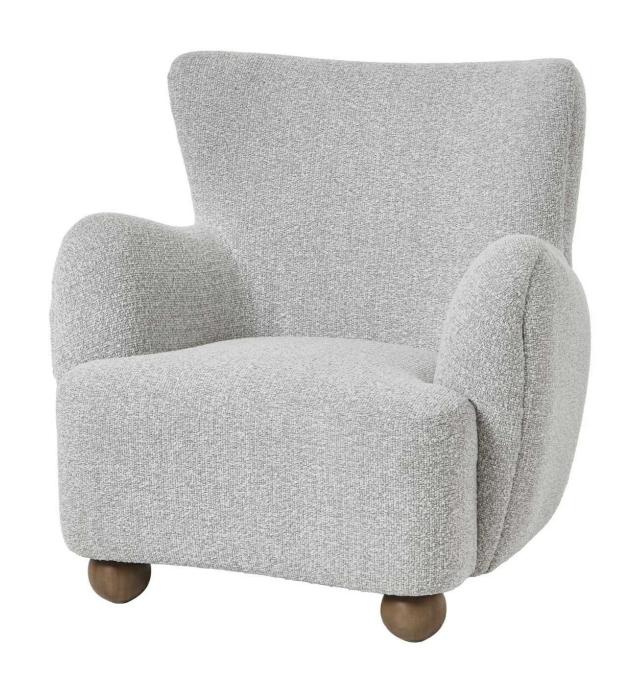

## Greige Hui Large Arm Chair

Indulge in unparalleled comfort and timeless elegance with our Greige Hui Large Armchair. Crafted with exceptional attention to detail, this versatile piece effortlessly complements a range of interior styles. Elevate your space with this true testament to quality craftsmanship.

- Soft, plush upholstery for unparalleled comfort
- Sleek, modern silhouette with refined sophistication
- Versatile design complements a range of interior styles

Code: 23747 Dimensions: 91L x 95W x 96H

Description

Embrace the timeless elegance of our Greige Hui Large Armchair. Crafted with exceptional attention to detail, this piece exudes a refined sophistication that will effortlessly elevate any living space. The soft, plush upholstery invites you to sink in and indulge in unparalleled comfort, while the seleck, modern silhouette lends a touch of understated glamour. Pair this versatile armchair with a range of complementary interior styles, from minimalist Scandinavian to occup traditional, to create a harmonious and visually captivating atmosphere. Elevate your décor with the Greige Hui Large Armchair, a true testament to quality craftsmanship and timeless design.