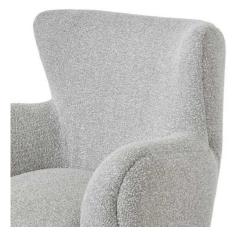

## Greige Hui Large Arm Chair

Indulge in unparalleled comfort and timeless elegance with our Greige Hui Large Armchair. Crafted with exceptional attention to detail, this versatile piece effortlessly complements a range of interior styles. Elevate your space with this true testament to quality craftsmanship.

Description

Embrace the timeless elegance of our Greige Hui Large Armchair. Crafted with exceptional attention to detail, this piece exudes a refined sophistication that will effortlessly elevate any living space. The soft, plush upholstery invites you to sink in and indulge in unparalleled comfort, while the seleck, modern silhouette lends a touch of understated glamour. Pair this versatile armchair with a range of complementary interior styles, from minimalist Scandinavian to occup traditional, to create a harmonious and visually captivating atmosphere. Elevate your décor with the Greige Hui Large Armchair, a true testament to quality craftsmanship and timeless design.