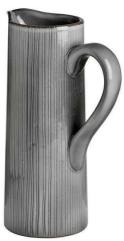

## Grey Ceramic Display Jug

This item's delicately ribbed, grey glaze give it a subtle scandi vibe and add additional textural interest to a space. This item pairs beautifully with our faux pussy willow stems for a simple arrangement in subtle grey tones.

Handcrafted Multi-tonal glaze

Code: 17767 Dimensions: 11L x 20W x 32H

Description

This is the Grey Ceramic Display Jug: an elegant ceramic, perfect for adding a touch of sophisticated decoration to any number of spaces. Its slimline proportions make it an ideal choice for windowsills but it will look equally at home centre-stage in a kitchen table or island arrangement. This item's delicately ribbed, grey glaze give it a subtle scand vib en and additional textural interest to a space. This item pairs beautifully with our faux pussy willow stems for a simple arrangement in subtle grey tones. Please note that this item is for decorational purposes and is not water tight.