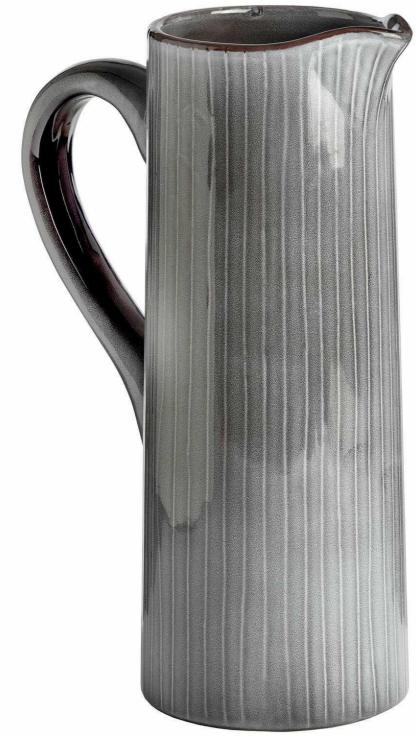

## Grey Ceramic Display Jug

This item's delicately ribbed, grey glaze give it a subtle scandi vibe and add additional textural interest to a space. This item pairs beautifully with our faux pussy willow stems for a simple arrangement in subtle grey tones.

Handcrafted Multi-tonal glaze

Code: 17767 Dimensions: 11L x 20W x 32H

Description

This is the Grey Ceramic Display Jug: an elegant ceramic, perfect for adding a touch of sophisticated decoration to any number of spaces. Its slimline proportions make it an ideal choice for windowsills but it will look equally at home centre-stage in a kitchen table or island arrangement. This item's delicately ribbed, grey glaze give it a subtle scand vib en and additional textural interest to a space. This item pairs beautifully with our faux pussy willow stems for a simple arrangement in subtle grey tones. Please note that this item is for decorational purposes and is not water tight.