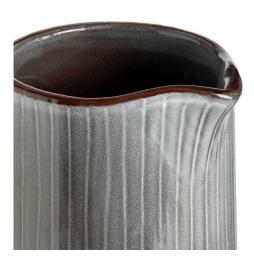

## Grey Ceramic Display Jug

This item's delicately ribbed, grey glaze give it a subtle scandi vibe and add additional textural interest to a space. This item pairs beautifully with our faux pussy willow stems for a simple arrangement in subtle grey tones.

Handcrafted Multi-tonal glaze

Code: 17767 Dimensions: 11L x 20W x 32H

Description

This is the Grey Ceramic Display Jug: an elegant ceramic, perfect for adding a touch of sophisticated decoration to any number of spaces. Its slimline proportions make it an ideal choice for windowsills but it will look equally at home centre-stage in a kitchen table or island arrangement. This item's delicately ribbed, grey glaze give it a subtle scand vib en and additional textural interest to a space. This item pairs beautifully with our faux pussy willow stems for a simple arrangement in subtle grey tones. Please note that this item is for decorational purposes and is not water tight.