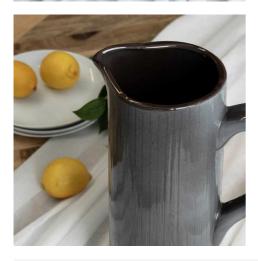

## Grey Ceramic Display Jug

This item's delicately ribbed, grey glaze give it a subtle scandi vibe and add additional textural interest to a space. This item pairs beautifully with our faux pussy willow stems for a simple arrangement in subtle grey tones.

Handcrafted Multi-tonal glaze

Code: 17767 Dimensions: 11L x 20W x 32H

Description

This is the Grey Ceramic Display Jug: an elegant ceramic, perfect for adding a touch of sophisticated decoration to any number of spaces. Its slimline proportions make it an ideal choice for windowsills but it will look equally at home centre-stage in a kitchen table or island arrangement. This item's delicately ribbed, grey glaze give it a subtle scand vib en and additional textural interest to a space. This item pairs beautifully with our faux pussy willow stems for a simple arrangement in subtle grey tones. Please note that this item is for decorational purposes and is not water tight.